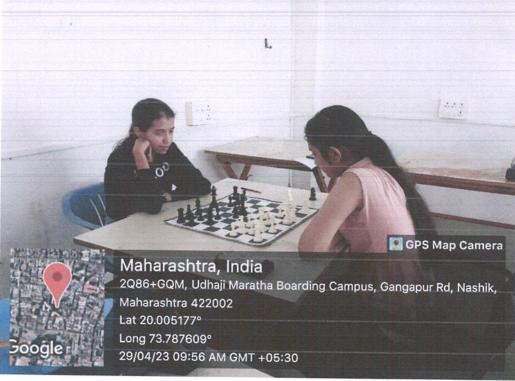

#### Sports activities

| Sr.no. | Activity     | Name of space                | Area in sqm |
|--------|--------------|------------------------------|-------------|
| 1      | Kho kho      | Ground                       | Ground      |
| 2      | Volley ball  | Volley Ball Court            | Ground      |
| 3      | Basket ball  | Basket Ball Court            | Ground      |
| 4      | Cricket      | Ground                       | Ground      |
| 5      | Table tennis | Covered atrium               | 298 sqm     |
| 6      | Chess        | Covered atrium               | 298 sqm     |
| 7      | Carom board  | Covered atrium               | 298 sqm     |
| 8      | Badminton    | Atrium Court                 | 298 sqm     |
| 9      | Yoga day     | Art court and covered atrium | 511 sqm     |