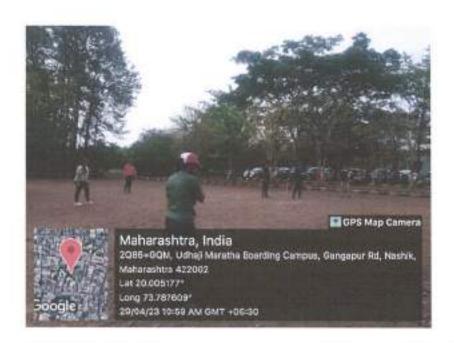

#### Sports activities

| Sr.no. | Activity     | Name of space                | Area in sqm |
|--------|--------------|------------------------------|-------------|
| 1      | Kho kho      | Ground                       | Ground      |
| 2      | Volley ball  | Volley Ball Court            | Ground      |
| 3      | Basket ball  | Basket Ball Court            | Ground      |
| 4      | Cricket      | Ground                       | Ground      |
| 5      | Table tennis | Covered atrium               | 298 sqm     |
| 6      | Chess        | Covered atrium               | 298 sqm     |
| 7      | Carom board  | Covered atrium               | 298 sqm     |
| 8      | Badminton    | Atrium Court                 | 298 sqm     |
| 9      | Yoga day     | Art court and covered atrium | 511 sqm     |