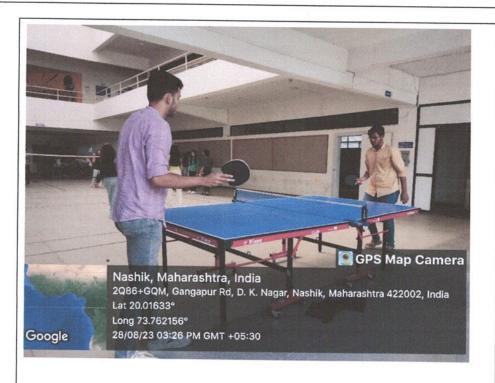

#### Sports activities

| Sr.no. | Activity     | Name of space                | Area in sqm |
|--------|--------------|------------------------------|-------------|
| 1      | Kho kho      | Ground                       | Ground      |
| 2      | Volley ball  | Volley Ball Court            | Ground      |
| 3      | Basket ball  | Basket Ball Court            | Ground      |
| 4      | Cricket      | Ground                       | Ground      |
| 5      | Table tennis | Covered atrium               | 298 sqm     |
| 6      | Chess        | Covered atrium               | 298 sqm     |
| 7      | Carom board  | Covered atrium               | 298 sqm     |
| 8      | Badminton    | Atrium Court                 | 298 sqm     |
| 9      | Yoga day     | Art court and covered atrium | 511 sqm     |