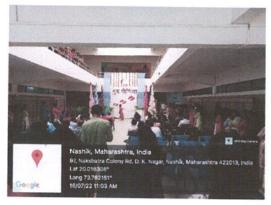

#### **Guru Purnima celebration**

Students performing a dance as a tribute to teacher

Student's felicitating teachers with a token of Gratitude

## **College Day Celebration**

Cake cutting at the atrium of college Tiger Day Celebration

Celebration at college

Guest lecture in the college