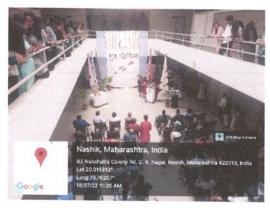

#### **Guru Purnima celebration**

Students performing a dance as a tribute to teacher

Student's felicitating teachers with a token of Gratitude

## **College Day Celebration**

Cake cutting at the atrium of college Tiger Day Celebration

Celebration at college

Guest lecture in the college