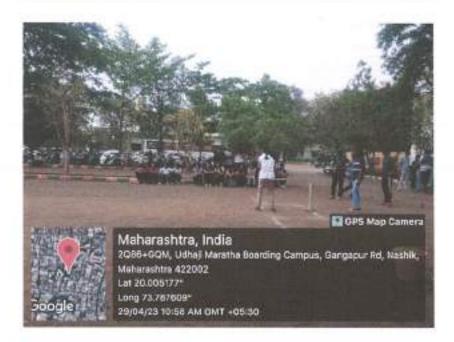

#### Sports activities

| Sr.no. | Activity     | Name of space                | Area in sqm |
|--------|--------------|------------------------------|-------------|
| 1      | Kho kho      | Ground                       | Ground      |
| 2      | Volley ball  | Volley Ball Court            | Ground      |
| 3      | Basket ball  | Basket Ball Court            | Ground      |
| 4      | Cricket      | Ground                       | Ground      |
| 5      | Table tennis | Covered atrium               | 298 sqm     |
| 6      | Chess        | Covered atrium               | 298 sqm     |
| 7      | Carom board  | Covered atrium               | 298 sqm     |
| 8      | Badminton    | Atrium Court                 | 298 sqm     |
| 9      | Yoga day     | Art court and covered atrium | 511 sqm     |