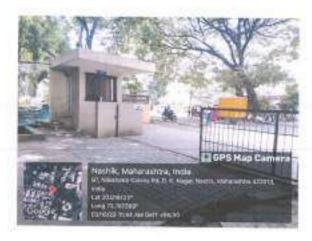

## Geotagged photographs for Specific facilities provided for women Safety & Security photographs

Entrance gate and Watchman's cabin at entrance

Entrance gate and Watchman's cabin at entrance

Udoji Maratha Boarding Campus, off Gangapur Road, Nashik