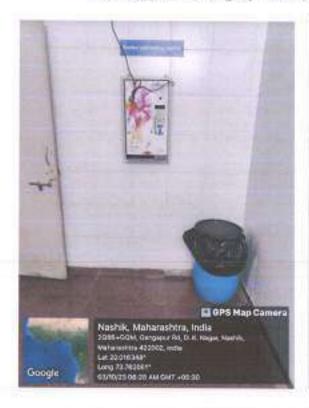

## Geotagged photographs for Specific facilities provided for women Safety & Security photographs

Entrance gate and Watchman's cabin at entrance

Entrance gate and Watchman's cabin at entrance

Udoji Maratha Boarding Campus, off Gangapur Road, Nashik