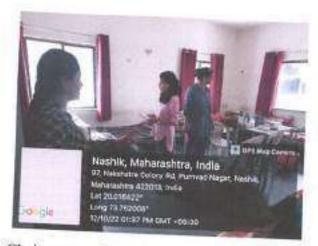

## Geotagged photographs for Specific facilities provided for women Safety & Security photographs

Entrance gate and Watchman's cabin at entrance

Entrance gate and Watchman's cabin at entrance

Udoji Maratha Boarding Campus, off Gangapur Road, Nashik