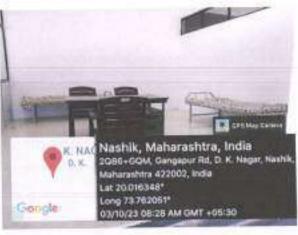

## Geotagged photographs for Specific facilities provided for women Safety & Security photographs

Entrance gate and Watchman's cabin at entrance

Entrance gate and Watchman's cabin at entrance

Udoji Maratha Boarding Campus, off Gangapur Road, Nashik