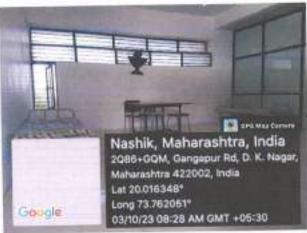

## Geotagged photographs for Specific facilities provided for women Safety & Security photographs

Entrance gate and Watchman's cabin at entrance

Entrance gate and Watchman's cabin at entrance

Udoji Maratha Boarding Campus, off Gangapur Road, Nashik