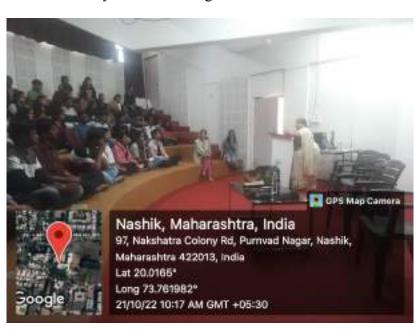

# B.Specific facilities for women a. Safety and Security

6. Site visit permission letter

Udhaji Maratha Boarding Campus, off Gangapur Road, Nashik

Phone: 0253-2570822. Email: cansnashik@mvp.edu.in

#### Site visit permission letter samples