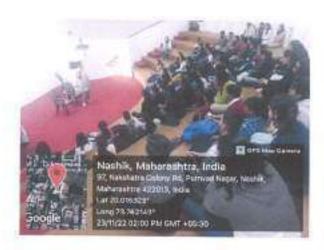

## Geotagged photographs for Specific facilities provided for women Safety & Security photographs

Entrance gate and Watchman's cabin at entrance

Entrance gate and Watchman's cabin at entrance

Udoji Maratha Boarding Campus, off Gangapur Road, Nashik