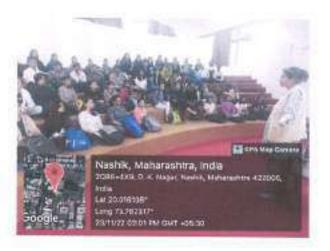

## Geotagged photographs for Specific facilities provided for women Safety & Security photographs

Entrance gate and Watchman's cabin at entrance

Entrance gate and Watchman's cabin at entrance

Udoji Maratha Boarding Campus, off Gangapur Road, Nashik