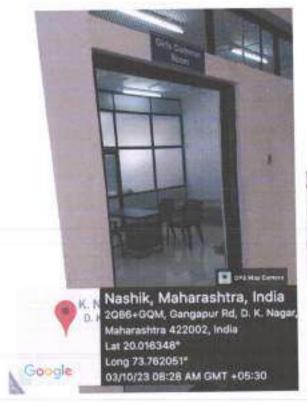

## Geotagged photographs for Specific facilities provided for women Safety & Security photographs

Entrance gate and Watchman's cabin at entrance

Entrance gate and Watchman's cabin at entrance

Udoji Maratha Boarding Campus, off Gangapur Road, Nashik