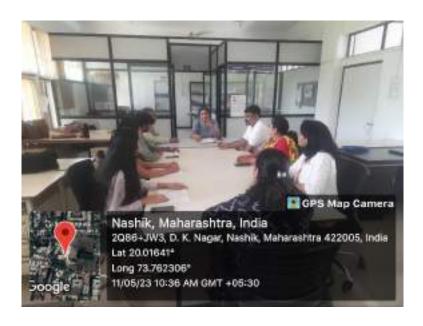

## Geotagged photographs for Specific facilities provided for women Safety & Security photographs

Entrance gate and Watchman's cabin at entrance

Entrance gate and Watchman's cabin at entrance

Udoji Maratha Boarding Campus, off Gangapur Road, Nashik