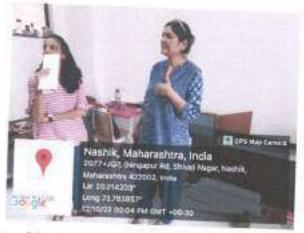

## Geotagged photographs for Specific facilities provided for women Safety & Security photographs

Entrance gate and Watchman's cabin at entrance

Entrance gate and Watchman's cabin at entrance

Udoji Maratha Boarding Campus, off Gangapur Road, Nashik