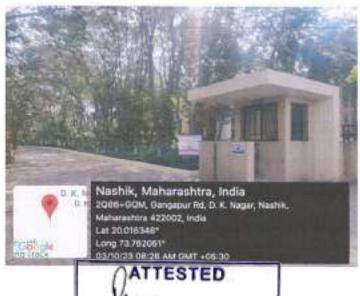

## Geotagged photographs for Specific facilities provided for women Safety & Security photographs

Entrance gate and Watchman's cabin at entrance

Entrance gate and Watchman's cabin at entrance

Udoji Maratha Boarding Campus, off Gangapur Road, Nashik