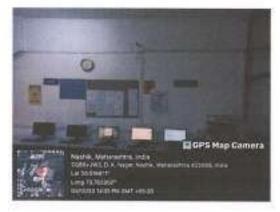

## Geotagged photographs for Specific facilities provided for women Safety & Security photographs

Entrance gate and Watchman's cabin at entrance

Entrance gate and Watchman's cabin at entrance

Udoji Maratha Boarding Campus, off Gangapur Road, Nashik