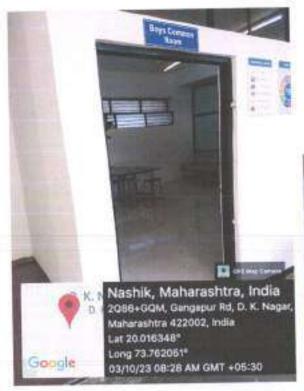

## Geotagged photographs for Specific facilities provided for women Safety & Security photographs

Entrance gate and Watchman's cabin at entrance

Entrance gate and Watchman's cabin at entrance

Udoji Maratha Boarding Campus, off Gangapur Road, Nashik