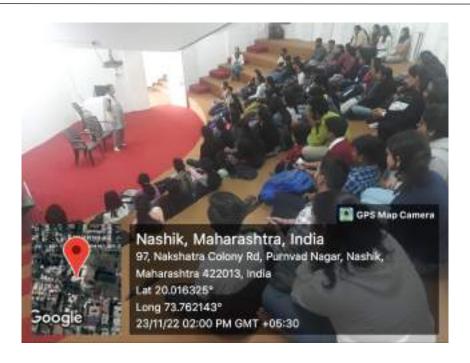

## Geotagged photographs for Specific facilities provided for women Safety & Security photographs

Entrance gate and Watchman's cabin at entrance

Entrance gate and Watchman's cabin at entrance

Udoji Maratha Boarding Campus, off Gangapur Road, Nashik