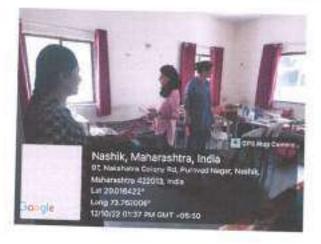

## Geotagged photographs for Specific facilities provided for women Safety & Security photographs

Entrance gate and Watchman's cabin at entrance

Entrance gate and Watchman's cabin at entrance

Udoji Maratha Boarding Campus, off Gangapur Road, Nashik