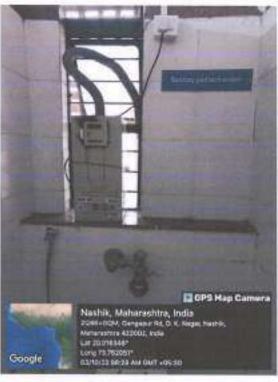

## B.Specific facilities for women a. Safety and Security

1. Geotagged Photographs for Security

Udhaji Maratha Boarding Campus, off Gangapur Road, Nashik

Phone: 0253-2570822. Email: cansnashik@mvo.edu.in

## Geotagged photographs for Specific facilities provided for women Safety & Security photographs

Entrance gate and Watchman's cabin at entrance

Entrance gate and Watchman's cabin at entrance

Udoji Maratha Boarding Campus, off Gangapur Road, Nashik