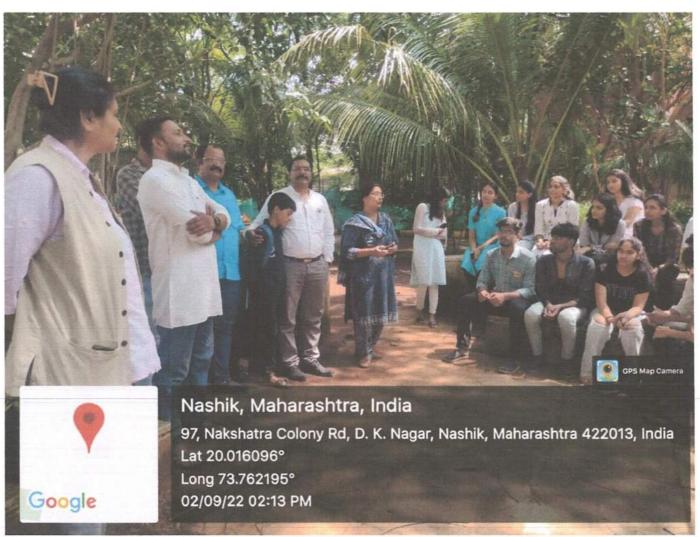

Udhaji Maratha Boarding Campus, off Gangapur Road, Nashik Phone: 0253-2570822. Email: cansnashik@mvp.edu.in

| Brief about the<br>(Activity/Event) | The aim of this event was to donate the indiginious plants which have grown due to the dropped seeds in the college campus.  By this activity the students learned how to take away the young saplings from the ground without damaging their roots and how to plant that in the bags.  The saplings were donated to the "Wriksawalli" sanstha, which does the Plantation and conservation of indiginous trees.  Mr. Tushar Pingale, Mr. Manoj Sathe, Mr. Ambarish More and Master Avadhoot More Were present for this event.  They guided the students about the importance of indiginious trees and their importance in our biodiversity. |
|-------------------------------------|---------------------------------------------------------------------------------------------------------------------------------------------------------------------------------------------------------------------------------------------------------------------------------------------------------------------------------------------------------------------------------------------------------------------------------------------------------------------------------------------------------------------------------------------------------------------------------------------------------------------------------------------|
| Remarks                             | Through this activity students realised that they can become a part of this noble cause, you contribute toward conserving nature.                                                                                                                                                                                                                                                                                                                                                                                                                                                                                                           |