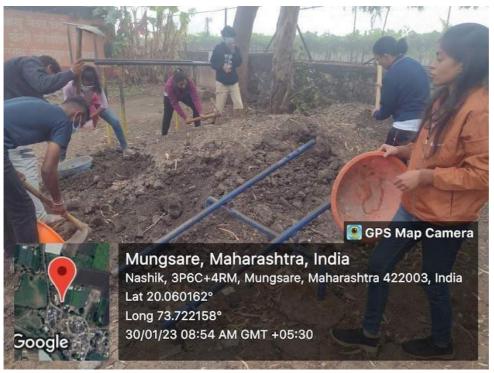

#### 3.3.4 Number of students participating in extension activities at 3.3.3. during the year

| Sr. No. | Contents (Documents)                                 |
|---------|------------------------------------------------------|
| Α       | 2022-23                                              |
| 1.      | N.S.S. drive for Sapling Donation                    |
| 2.      | N.S.S. Tree plantation campaign                      |
| 3.      | N.S.S. Residential Camp at Mungsare Village , Nashik |
| 4.      | N.S.S. Blood donation camp                           |