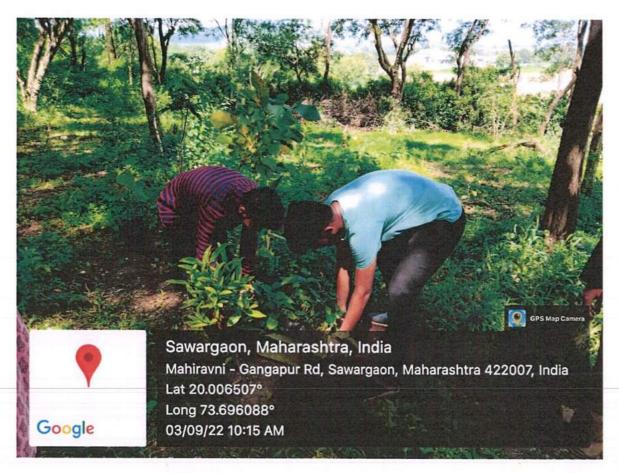

1. N.S.S. drive for Sapling Donation

Udhaji Maratha Boarding Campus, off Gangapur Road, Nashik Phone: 0253-2570822. Email: cansnashik@mvp.edu.in

### A REPORT ON Sapling Donation Drive

N.s.s. drive for Sapling Donation at M.V.P.S.'s College of Architecture, Nashik.

Academic Year: 2022-23

| Organised By                                | Bachelor of Architecture                                                                                                                                                                                                                                                                                                                       |  |  |
|---------------------------------------------|------------------------------------------------------------------------------------------------------------------------------------------------------------------------------------------------------------------------------------------------------------------------------------------------------------------------------------------------|--|--|
| Objectives                                  | The Objectives of this programme was to create awareness amongst the young minds about the environment.  To help various institutions who are working in the field of environment awareness by donating them native saplings.  As professionals, the duties of an architect are to make people aware about native trees, and their importance. |  |  |
| Resource<br>Person Post and<br>Organization | Mr. Tushar Pingale, Mr. Manoj Sathe ,Mr. Ambarish More and<br>Master Avadhoot More from "Wriksawalli" sanstha , Nashik.                                                                                                                                                                                                                        |  |  |
| Date and Time                               | Day and Date : Friday 2.9.2022<br>10:00 a.m. to 11:00 a.m.<br>1:30 p.m. to 3:00 p.m.                                                                                                                                                                                                                                                           |  |  |
| Venue                                       | MVPS's College of Architecture                                                                                                                                                                                                                                                                                                                 |  |  |
| Program In-<br>Charge                       | Prof. Ashish Khemnar.                                                                                                                                                                                                                                                                                                                          |  |  |
| Student<br>Attended                         | B.Arch.                                                                                                                                                                                                                                                                                                                                        |  |  |
| No of Students<br>Present                   | 40 nos.                                                                                                                                                                                                                                                                                                                                        |  |  |
| Program<br>Approved by                      | Extension Activities / Social Service<br>Co ordinator, Prof. Arpita Bhatt                                                                                                                                                                                                                                                                      |  |  |
| Supporting Staff<br>Member                  | Prof.Megha Butte, Prof. Sharmistha Surajiwale.                                                                                                                                                                                                                                                                                                 |  |  |
| Photograph/Vid<br>eo Available              | Photographs available PRASA                                                                                                                                                                                                                                                                                                                    |  |  |
|                                             | PRINCIPAL  Marathy Vidya Prasarak Samaj's  COLLEGE OF ARCHITECTURE  Nashik                                                                                                                                                                                                                                                                     |  |  |

Udhaji Maratha Boarding Campus, off Gangapur Road, Nashik Phone: 0253-2570822. Email: cansnashik@mvp.edu.in

| Brief about the<br>(Activity/Event) | The aim of this event was to donate the indiginious plants which have grown due to the dropped seeds in the college campus.  By this activity the students learned how to take away the young saplings from the ground without damaging their roots and how to plant that in the bags.  The saplings were donated to the "Wriksawalli" sanstha, which does the Plantation and conservation of indiginous trees.  Mr. Tushar Pingale, Mr. Manoj Sathe, Mr. Ambarish More and Master Avadhoot More Were present for this event.  They guided the students about the importance of indiginious trees and their importance in our biodiversity. |
|-------------------------------------|---------------------------------------------------------------------------------------------------------------------------------------------------------------------------------------------------------------------------------------------------------------------------------------------------------------------------------------------------------------------------------------------------------------------------------------------------------------------------------------------------------------------------------------------------------------------------------------------------------------------------------------------|
| Remarks                             | Through this activity students realised that they can become a part of this noble cause, you contribute toward conserving nature.                                                                                                                                                                                                                                                                                                                                                                                                                                                                                                           |

Students with collected saplings from the college campus

Udhaji Maratha Boarding Campus, off Gangapur Road, Nashik Phone: 0253-2570822. Email: cansnashik@mvp.edu.in

Sanstha members guiding the students

Udhaji Maratha Boarding Campus, off Gangapur Road, Nashik Phone: 0253-2570822. Email: cansnashik@mvp.edu.in