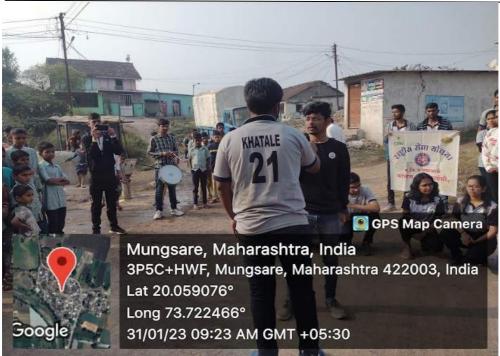

#### 3.3.4 Number of students participating in extension activities at 3.3.3. during the year

| Sr. No. | Contents (Documents)                                 |
|---------|------------------------------------------------------|
| Α       | 2022-23                                              |
| 1.      | N.S.S. drive for Sapling Donation                    |
| 2.      | N.S.S. Tree plantation campaign                      |
| 3.      | N.S.S. Residential Camp at Mungsare Village , Nashik |
| 4.      | N.S.S. Blood donation camp                           |