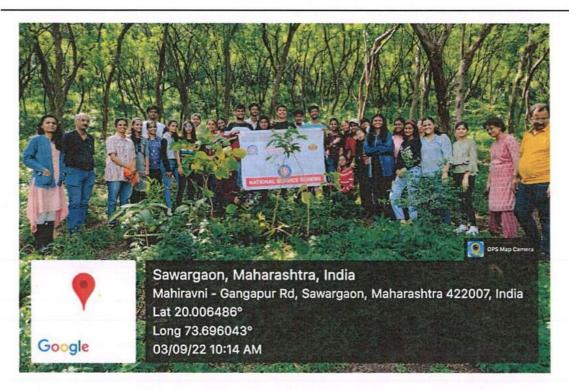

Students with collected saplings from the college campus

Udhaji Maratha Boarding Campus, off Gangapur Road, Nashik Phone: 0253-2570822. Email: cansnashik@mvp.edu.in

Sanstha members guiding the students

Udhaji Maratha Boarding Campus, off Gangapur Road, Nashik Phone: 0253-2570822. Email: cansnashik@mvp.edu.in