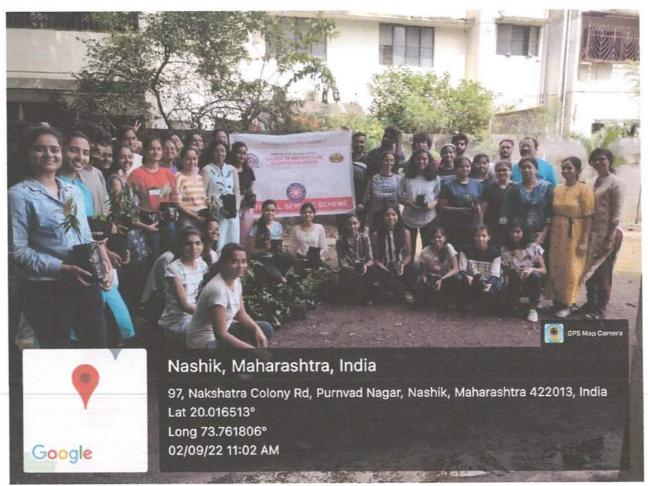

Students with collected saplings from the college campus

Udhaji Maratha Boarding Campus, off Gangapur Road, Nashik Phone: 0253-2570822. Email: cansnashik@mvp.edu.in

Sanstha members guiding the students

Udhaji Maratha Boarding Campus, off Gangapur Road, Nashik Phone: 0253-2570822. Email: cansnashik@mvp.edu.in