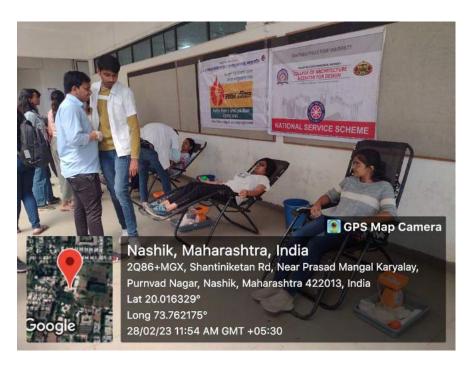

| persons. Donation of blood is very critical and crucial |
|                  | for saving the lives of many patients and those who     |
|                  | have met with accidents.                                |
|                  | Students came to know the importance and                |
| Do ma grafa      | awareness of blood donation.They realised that          |
| Remarks          | donating is a generous thing to do. It helps people in  |
|                  | need, and it helps people in your community.            |

Program in-charge

Approved by (Committee Chairperson)

IQAC Co-ordinator
Maratha Vidya Prasarak Samaj's
COLLEGE OF ARCHITECTURE
Nashik







Udhaji Maratha Boarding Campus, off Gangapur Road, Nashik

Phone: 0253-2570822. Email: cansnashik@mvp.edu.in



Students donating blood.



Students and staff members at blood donation camp.





License No. NKD/35

Blood Group: Btve

Blood Donor No.: MVPB23-D00290

Maratha Vidya Prasarak Samaj, Nashik

Dr. Vasantrao Pawar Medical College, Hospital & Research Centre

# MVP HOSPITAL BLOOD BANK

Ground Floor, OPD Building, Vasantdada Nagar, Adgaon, Nashik - 3. Ph. No.: (0253) 2303093, 2303923, 2303925

# 

This is to certify that Mr./Mrs./Miss. Janhavi Hansaaj Deshmulth

has donated blood voluntarily in Blood Donation Camp on 28 / o2 /2023

at college of Architecture

for MVP Hospital Blood Bank, Adgaon, Nashik - 422 003.

We appreciate this gesture of humanity and thank for this noble deed ATTESTED



**MVP Hospital Blood Bank Medical Director** 

MVP Medical College & Hospital Dean

Maratha Vidya