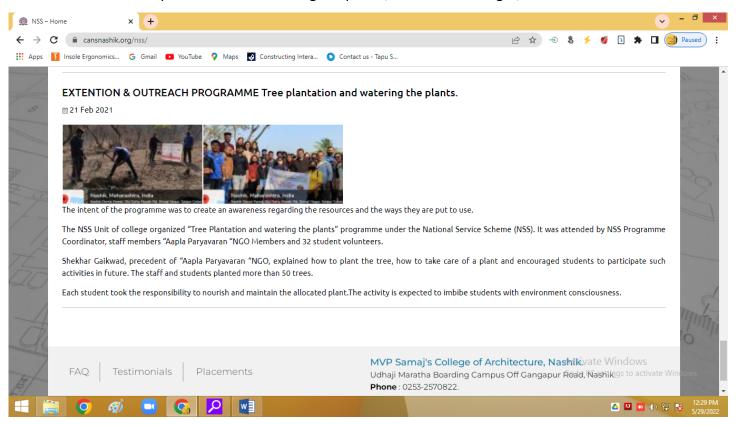

# A REPORT ON EXTENSION & OUTREACH PROGRAMME

Tree plantation and watering the plants.

Academic Year: 2020-21

Semester: II

| Organised By                                | College of Architecture                                                                                                                                                                                |  |
|---------------------------------------------|--------------------------------------------------------------------------------------------------------------------------------------------------------------------------------------------------------|--|
| Objectives                                  | The Objectives of this programme was, to create awareness amongst the young minds about environmental conservation.  To ideate with them about ways in which they can participate in green initiative. |  |
| Resource Person<br>Post and<br>Organization | Students of MVPS College of Architecture, with the staff members.                                                                                                                                      |  |
| Date and Time                               | 21.02.2021<br>8:00 a.m. to 11:00 a.m.                                                                                                                                                                  |  |
| Venue                                       | Fashicha Dongar, Nashik.                                                                                                                                                                               |  |
| Program In-Charge                           | Prof. Ashish Khemnar                                                                                                                                                                                   |  |
| Student Attended                            | B.Arch.                                                                                                                                                                                                |  |
| No of Students<br>Present                   | 32 nos.                                                                                                                                                                                                |  |
| Program Approved by                         | Extension Activities / Social Service<br>Co ordinator, Prof. Arpita Bhatt                                                                                                                              |  |
| Supporting Staff<br>Member                  | Purva Shah, Sachin Waje, Radhika Bhatted, e,<br>Anil Aher.                                                                                                                                             |  |
| Photograph/Video<br>Available               | Photographs available                                                                                                                                                                                  |  |

ATTESTED

PRIVERAL Maratha Vidya Prasarak Samars COLLEGE OF ARCHITECTURE Nashik

Udhaji Maratha Boarding Campus, off Gangapur Road, Nashik Phone: 0253-2570822. Email: cansnashik@mvp.edu.in

|                                  | The intent of the programme was to create an awareness regarding the resources and the ways they are put to use.  The NSS Unit of college organized "Tree |
|----------------------------------|-----------------------------------------------------------------------------------------------------------------------------------------------------------|
|                                  | Plantation and watering the plants" programme under the National Service                                                                                  |
|                                  | Scheme (NSS). It was attended by NSS                                                                                                                      |
| Brief about the (Activity/Event) | Programme Coordinator, staff members "Aapla Paryavaran "NGO Members and 32 student volunteers.                                                            |
|                                  | MR. Shekhar Gaikwad, president of "Aapla                                                                                                                  |
|                                  | Paryavaran "NGO, explained how to plant the tree, how to take care of a plant and                                                                         |
|                                  | encouraged students to participate in such activities in future. The staff and students planted more than 50 trees.                                       |
|                                  |                                                                                                                                                           |
|                                  | Each student took the responsibility to nourish                                                                                                           |
|                                  | and maintain the allocated plant. The activity is expected to imbibe students with environmental                                                          |
|                                  | consciousness.                                                                                                                                            |
|                                  | The committee decided to proceed with the                                                                                                                 |
| Remarks                          | same inspiration, enthusiasm and zeal to                                                                                                                  |
|                                  | enhance the beauty of the Nashik city. To be                                                                                                              |
|                                  | conducted next year.                                                                                                                                      |