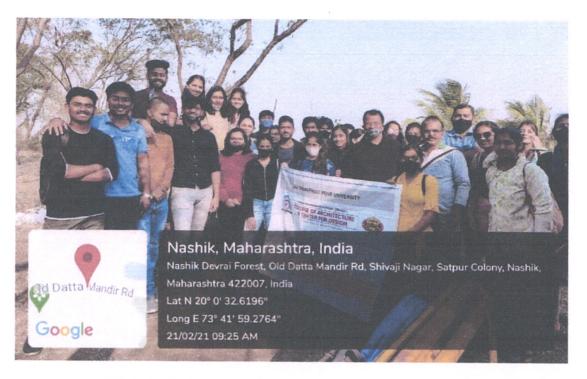

| SI.<br>No | Name of<br>Program                                                              | Date       | Year and<br>duration | Number of<br>Partcipants | Name of location<br>of program | Agency supporting the programs | Name of the collaborating agency                            |
|-----------|---------------------------------------------------------------------------------|------------|----------------------|--------------------------|--------------------------------|--------------------------------|-------------------------------------------------------------|
| 1         | Tree plantation<br>and watering the<br>plants at<br>Fashicha Dongar,<br>Nashik. | 21-02-2021 | 2020-21<br>(one day) | 32                       | Fashicha Dongar,<br>Nashik.    |                                | M.V.P. Samaj's<br>College of<br>Architecture N.S.S.<br>Unit |

# A REPORT ON EXTENSION & OUTREACH PROGRAMME

Tree plantation and watering the plants.

Academic Year: 2020-21

Semester: II

| Organised By                                | College of Architecture                                                                                                                                                                                |  |
|---------------------------------------------|--------------------------------------------------------------------------------------------------------------------------------------------------------------------------------------------------------|--|
| Objectives                                  | The Objectives of this programme was, to create awareness amongst the young minds about environmental conservation.  To ideate with them about ways in which they can participate in green initiative. |  |
| Resource Person<br>Post and<br>Organization | Students of MVPS College of Architecture, with the staff members.                                                                                                                                      |  |
| Date and Time                               | 21.02.2021<br>8:00 a.m. to 11:00 a.m.                                                                                                                                                                  |  |
| Venue                                       | Fashicha Dongar, Nashik.                                                                                                                                                                               |  |
| Program In-Charge                           | Prof. Ashish Khemnar                                                                                                                                                                                   |  |
| Student Attended                            | B.Arch.                                                                                                                                                                                                |  |
| No of Students<br>Present                   | 32 nos.                                                                                                                                                                                                |  |
| Program Approved by                         | Extension Activities / Social Service<br>Co ordinator, Prof. Arpita Bhatt                                                                                                                              |  |
| Supporting Staff<br>Member                  | Purva Shah, Sachin Waje, Radhika Bhatted, e,<br>Anil Aher.                                                                                                                                             |  |
| Photograph/Video<br>Available               | Photographs available                                                                                                                                                                                  |  |