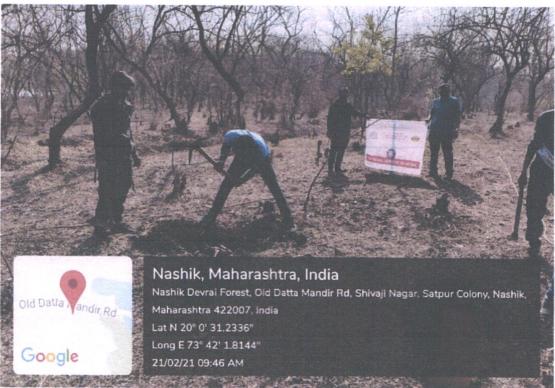

| SI.<br>No | Name of<br>Program                                                              | Date       | Year and<br>duration | Number of<br>Partcipants | Name of location<br>of program | Agency supporting the programs | Name of the collaborating agency                            |
|-----------|---------------------------------------------------------------------------------|------------|----------------------|--------------------------|--------------------------------|--------------------------------|-------------------------------------------------------------|
| 1         | Tree plantation<br>and watering the<br>plants at<br>Fashicha Dongar,<br>Nashik. | 21-02-2021 | 2020-21<br>(one day) | 32                       | Fashicha Dongar,<br>Nashik.    |                                | M.V.P. Samaj's<br>College of<br>Architecture N.S.S.<br>Unit |

# A REPORT ON EXTENSION & OUTREACH PROGRAMME

Tree plantation and watering the plants.

Academic Year: 2020-21

Semester: II

| Organised By                                | College of Architecture                                                                                                                                                                                |  |
|---------------------------------------------|--------------------------------------------------------------------------------------------------------------------------------------------------------------------------------------------------------|--|
| Objectives                                  | The Objectives of this programme was, to create awareness amongst the young minds about environmental conservation.  To ideate with them about ways in which they can participate in green initiative. |  |
| Resource Person<br>Post and<br>Organization | Students of MVPS College of Architecture, with the staff members.                                                                                                                                      |  |
| Date and Time                               | 21.02.2021<br>8:00 a.m. to 11:00 a.m.                                                                                                                                                                  |  |
| Venue                                       | Fashicha Dongar, Nashik.                                                                                                                                                                               |  |
| Program In-Charge                           | Prof. Ashish Khemnar                                                                                                                                                                                   |  |
| Student Attended                            | B.Arch.                                                                                                                                                                                                |  |
| No of Students<br>Present                   | 32 nos.                                                                                                                                                                                                |  |
| Program Approved by                         | Extension Activities / Social Service<br>Co ordinator, Prof. Arpita Bhatt                                                                                                                              |  |
| Supporting Staff<br>Member                  | Purva Shah, Sachin Waje, Radhika Bhatted, e,<br>Anil Aher.                                                                                                                                             |  |
| Photograph/Video<br>Available               | Photographs available                                                                                                                                                                                  |  |

Udhaji Maratha Boarding Campus, off Gangapur Road, Nashik Phone: 0253-2570822. Email: cansnashik@mvp.edu.in

Tree Plantation by Students.

ATTESTED

PROMPAL

Maratha Vidya Prasarak Samaj's COLLEGE OF ARCHITECTURE Nashik