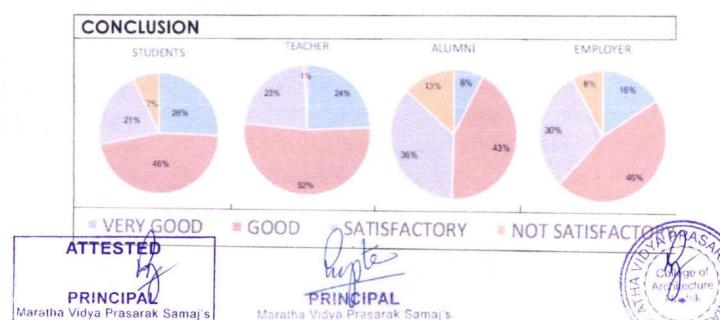

# **Criterion 1– Curricular Aspects**

1.4- Feedback System

DVV- 1.4.1

M.V.P.S's College of Architecture, Nashik Udhaji Maratha Boarding Campus, off Gangapur Road, Nashik Phone: 0253-2570822. Email: mvpcans\_nsk@yahoo.co.in

## POINT NO -1

Academic Year: 2021-22

College of Architecture values feedback from the stakeholders namely Students, Teachers, Alumni, Practicing Architects & other stakeholders regarding its syllabi. To give your feedback, kindly fill this feedback form.