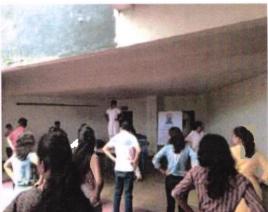

#### **Teachers Day Celebration**

Director Vasu sir addressing students

Display of memento for teachers

#### Dr. Vasantrao Pawar Smriti Din Celebration

Director vasu sir paying tribute

Principal Mam addressing the students & faculties