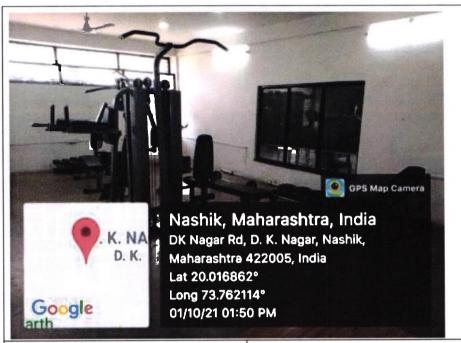

Udhaji Maratha Boarding Campus, off Gangapur Road, Nashik

Phone: 0253-2570822. Email: cansnashik@mvp.edu.in

| Health and Hygiene | First aid facility is regularly provided to staff and students.      |
|--------------------|----------------------------------------------------------------------|
|                    | The campus is kept neat and clean by regular mopping 3 to 4 times a  |
|                    | day which hygiene's institute campus .                               |
|                    | Neat and Clean Washrooms with separate facilities are provided for   |
|                    | girls, boys and staff.                                               |
|                    | Water coolers are provided on ground and first floor which are       |
|                    | annually maintained to get a clean and purified water to student and |
|                    | staff.                                                               |
|                    | Overhead water tank is regularly cleaned by AMC people .             |
| Canteen            | Canteen facility is available to student in campus                   |
|                    |                                                                      |
|                    |                                                                      |
| Allied Facility    | Two wheeler and four wheeler parking facility is made available for  |
|                    | students and staff .WI FI facility is provided in campus for campus  |
|                    | users .                                                              |
|                    | Outdoor spaces with garden for discussions and seating is available. |
|                    | 50 seater bus is provided by institute for students Site visits and  |
|                    | other activities like NASA, tour etc.                                |
|                    | Photo copying facility is provided to students .                     |
| Gymnasium          | The institute has provided the facility of Green Gym .Green Gym has  |
|                    | all exercising equipment for exercising activity.                    |
|                    | The institute also has an Indoor Gym which includes gym              |
|                    | equipments like Six station Gym, weight sets, dumbbells, treadmill,  |
|                    | spin bike, multipurpose bench, flat bench etc.                       |
| Hostel             | Hostel is available in campus for Girl students.                     |
|                    |                                                                      |
|                    |                                                                      |
|                    |                                                                      |
|                    |                                                                      |