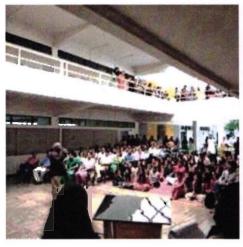

#### **Guru Purnima celebration**

Baste mam and Bhat mam inaugurating the event **Independence Day celebration** 

Students and teacher in atrium

Principal Mam hosting flag

Decoration by students at campus