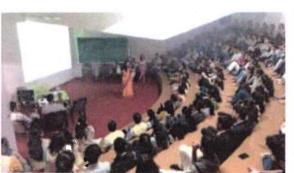

#### **Guru Purnima celebration**

Baste mam and Bhat mam inaugurating the event **Independence Day celebration** 

Students and teacher in atrium

Principal Mam hosting flag

Decoration by students at campus

#### **Guru Purnima celebration**

Principal ma'am worshipping Godess Saraswati's Image Token of appreciation being presneted to teachers