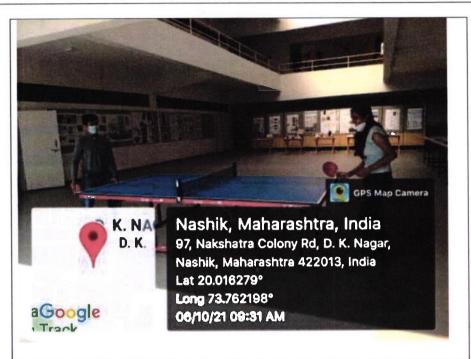

#### Sports activities

| Sr.no. | Activity     | Name of space                | Area in sqm |
|--------|--------------|------------------------------|-------------|
| 1      | Kho kho      | Ground                       | Ground      |
| 2      | Volley ball  | Volley Ball Court            | Ground      |
| 3      | Basket ball  | Basket Ball Court            | Ground      |
| 4      | Cricket      | Ground                       | Ground      |
| 5      | Table tennis | Covered atrium               | 298 sqm     |
| 6      | Chess        | Covered atrium               | 298 sqm     |
| 7      | Carom board  | Covered atrium               | 298 sqm     |
| 8      | Badminton    | Atrium Court                 | 298 sqm     |
| 9      | Yoga day     | Art court and covered atrium | 511 sqm     |