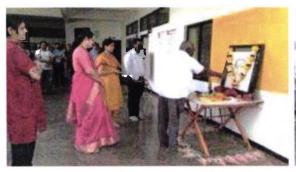

#### Dr. Vasantrao Pawar Smriti Din Celebration

Director vasu sir paying tribute

Principal Mam addressing the students & faculties