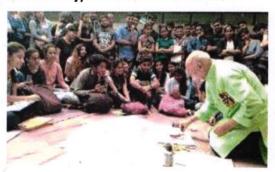

#### Marathi Rajyabhasha Din celebration

Ms. Pooja Nilesh giving demonstration of Calligraphy to students

Students exploring calligraphy techniques

#### Marathi Rajyabhasha Din celebration

Gawande sir demonstrating calligraphy techniques

Udhaji Maratha Boarding Campus, off Gangapur Road, Nashik Phone: 0253-2570822. Email: <a href="mailto:cansnashik@mvp.edu.in">cansnashik@mvp.edu.in</a>