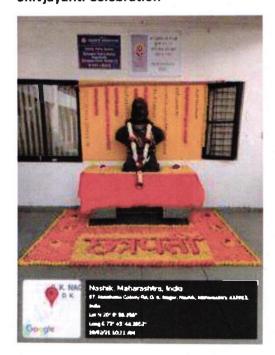

#### **Shivjayanti Celebration**

Udhaji Maratha Boarding Campus, off Gangapur Road, Nashik Phone: 0253-2570822. Email: <a href="mailto:cansnashik@mvp.edu.in">cansnashik@mvp.edu.in</a>

| Date of event/activity (DD-MM-YYYY) | Name of the event/activity             | Name of the student participated      |
|-------------------------------------|----------------------------------------|---------------------------------------|
|                                     | 2019 - 2020                            | No. of participants                   |
| 16/07/2019                          | Guru Purnima celebration               | All students                          |
| 09/08/2019                          | Inter college Table Tennis competition | Malpani Shrirang Radheya              |
|                                     |                                        | Saranjame Kaustubh Shripad            |
|                                     |                                        | Pande Rushiraj Pawan                  |
|                                     |                                        | Chaurasia Vedant Sanjay               |
| 19/08/2019                          | Samaj Din celebration                  | All students                          |
| 24/08/2019                          | Dahi Handi Celebration                 | All students                          |
| 30/08/2019                          | Freshers party                         | All students                          |
| 01/09/2019                          | Foundation day celebration             | All students                          |
| 02-09-2019 and                      | Tournation day ociestation             | , in education                        |
| 12-09-2019                          | Ganpati festival                       | All students                          |
| 20-09-2019 and                      | Companiestra                           |                                       |
| 21-09-2019                          | Inter college Chess competition        | Ahire Shubham Rajaram                 |
| 22 03 2013                          | miter comege energy companies          | Patel Yash Chetanbhai                 |
|                                     |                                        | Pise Maithili Milind                  |
| 22/09/2019                          | Inter college badminton competition    | Ahire Gayatri Arun                    |
| 22/03/2013                          | miter conege baarimiten competition    | Nathe Snehal Dagu                     |
|                                     |                                        | Chourasia Vedant Sanjay               |
|                                     |                                        | Pande Rushiraj Pawan                  |
|                                     |                                        | Saranjame Kaustubh Shripad            |
|                                     | 2"                                     | Ahire Shweta Yogesh                   |
| 24/09/2019                          | Inter college Lawn Tennis competition  | Nagare Payal Sanjay                   |
| 28/09/2019                          | Inter college Kho-kho competition      | Ahire Gayatri Arun                    |
| 20/03/2013                          | inter conege kno kno competition       | Handge Vaidehi Deepak                 |
|                                     |                                        | Nathe Snehal Dagu                     |
| 17/10/2019                          | Inter college Basket ball competition  | Ahire Gayatri Arun                    |
| 17/10/2019                          | inter conege basket ball competition   | Kothawade Shloka Avinash              |
|                                     |                                        |                                       |
|                                     |                                        | Walhe Rucha Rajesh Raut Nikita Kishor |
| 4                                   |                                        |                                       |
|                                     |                                        | Wagh Manasi Hemant                    |
|                                     |                                        | Handge Vaidehi Deepak                 |
| <u> </u>                            |                                        | Hire Namrata Dnyandev                 |
| 10/11/2010                          | Internal lane Crister 1999             | Deshmukh Sakshi Suresh                |
| 18/11/2019                          | Inter college Cricket competition      | Gaikwad Akshay Jairam                 |
|                                     |                                        | Chitte Kaustubh Anantkumar            |
|                                     |                                        | Shelke Ganesh Shantaram               |
|                                     |                                        | Dhabhade Pratik                       |

#### **Republic Day Celebration**

Celebration by students at college

**Shivjayanti Celebration** 

Atrium decorated for celebrationss of Shivjayanti

Yoga day celebration

Students actively participated in Yoga day celebration