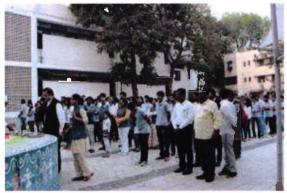

#### **Republic Day Celebration**

Faculty along with principal mam and non teaching staff attending flag hosting programme

#### **Republic Day Celebration**

Principal Dr. Prajakta Baste mam hoisting national flag at campus

Udhaji Maratha Boarding Campus, off Gangapur Road, Nashik Phone: 0253-2570822. Email: <a href="mailto:cansnashik@mvp.edu.in">cansnashik@mvp.edu.in</a>