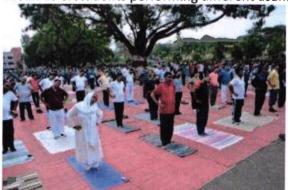

#### **Yoga Day Celebration**

Faculties & students performing different asana on world yoga day.

Faculties & students performing different asana on world yoga day.

Udhaji Maratha Boarding Campus, off Gangapur Road, Nashik

#### **Yoga Day Celebration**

Students & faculties participated in event

Udhaji Maratha Boarding Campus, off Gangapur Road, Nashik

Phone: 0253-2570822. Email: cansnashik@mvp.edu.in

|                | 2017 - 2018                |              |
|----------------|----------------------------|--------------|
| 09/07/2017     | Guru Purnima celebration   | All students |
| 14/08/2017     | Dahi Handi Celebration     | All students |
| 19/08/2017     | Samaj Din celebration      | All students |
| 25-08-2017 and | 1 2                        |              |
| 04-09-2017     | Ganpati festival           | All students |
| 30/08/2017     | Freshers party             | All students |
| 02/09/2017     | Foundation day celebration | All students |
| 03/01/2018     | Cans Got Talent            | All students |
| 04/01/2018     | Thee Awards                | All students |
|                |                            |              |