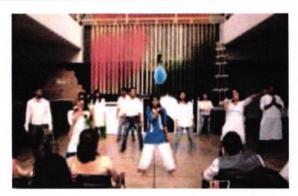

Cultural Activities: 2020-2021
Independence Day Celebration

Faculty along with principal mam and non teaching staff attending flag hosting programme

**Samaj Din Celebration** 

Flag Hosting programme at campus

#### **Guru Purnima celebration**

Baste mam and Bhat mam inaugurating the event **Independence Day celebration** 

Students and teacher in atrium

Principal Mam hosting flag

Decoration by students at campus