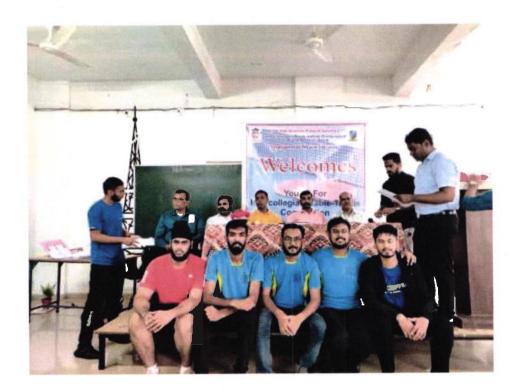

#### **Student Pariticpant for Inter College 2018-19**

| Sr.No | Student Name (Table Tennis) (V.N.Naik Engi.College)     | 3/8/2018                      |
|-------|---------------------------------------------------------|-------------------------------|
| 1     | Vedant Chourasia Sanjay                                 | T.y.B.arch.                   |
| 2     | Rangwala Husain Khuzema                                 | S.y.B.arch.                   |
| 3     | Malpani Shrirang Radheya                                | T.y.B.areh.                   |
| 4     | Warule Rohit Pravin                                     | S.y.Year B.arch.              |
| 5     | Shintre Nikita Vinayak                                  | 4 <sup>th</sup> .Year B.arch. |
| 6     | Aher Pooja Digambar                                     | 4 <sup>th</sup> .Year B.arch. |
| 7     | Walke Arpit Sandip                                      | S.y.B.arch.                   |
| 8     | Sutar Diksha Prakash                                    | 4 <sup>th</sup> . B.arch.     |
|       | 1                                                       |                               |
|       | BADMINTON ( CMCS College )                              | 17/8/2018                     |
| 9     | Gaikwad Nikhil Nandkumar                                | 4 <sup>th</sup> .Year.B.arch. |
| 10    | Saranjame Kaustubh Shripad                              | S.y.B.arch.                   |
| 11    | Modhe Subham Subhash                                    | 4 <sup>th</sup> .Year B.arch. |
| 12    | Ahre Pooja Digambar                                     | 4 <sup>th</sup> .Year B.arch. |
| 13    | Patil Divya Manoj                                       | S.y.B.arch.                   |
|       | Total Divige Memory                                     |                               |
|       | CRICKET ( JDC Bitco College )                           | 14/10/2018                    |
| 14    | Dhamale Sanket Balkrishna                               | S.y.B.arch                    |
| 15    | Dolse Shreekrishna Popatrao                             | Final Year B.arch.            |
| 16    | Tekale Vinay Nitin                                      | 4 <sup>th</sup> .Year B.arch. |
| 17    | Pande Rushiraj Pawan                                    | T.y.B.Arch.                   |
| 18    | Aher Mandar Arun                                        | Final Year B.arch.            |
| 19    | Rangwala Husain Khuzema                                 | F.y.B.arch.                   |
| 20    | Minde Roshan Purushottam                                | S.y.B.arch.                   |
| 21    | Mahadik Shubham Balasaheb                               | 4 <sup>th</sup> .Year B.arch. |
| 22    | Modhe Shubham Subhash                                   | 4 <sup>th</sup> .Year B.arch. |
| 23    | Pingle Yash Pradip                                      | T.y.B.arch.                   |
| 24    | Sawant Vishal Vilas                                     | Final Yare B.arch.            |
| 25    | Gaikhe Rohan Vithoba                                    | Final Yare B.arch.            |
| 26    | Saranjame Kaustubh Shripad                              | T.y.B.arch.                   |
|       | CHESS ( Sapat Engi.College)                             | 17/9/2018to18/10/19           |
| 27    | Patel Yash Chetanbhai                                   | F.y.B.arch.                   |
| 28    | Ahire Subham Rajaram                                    | S.y.B.arch                    |
|       | DACKET DALL ( ACC C-III C)                              | 27/9/2019                     |
|       | BASKET BALL ( ACS College Ozar)                         | 27/8/2018                     |
| 29    | Modhe Subham Subhash                                    | T.y.B.arch.                   |
|       | SHOTPUT (Minatai Thakre Stedium.MJM college Karanjali ) | $\uparrow$                    |