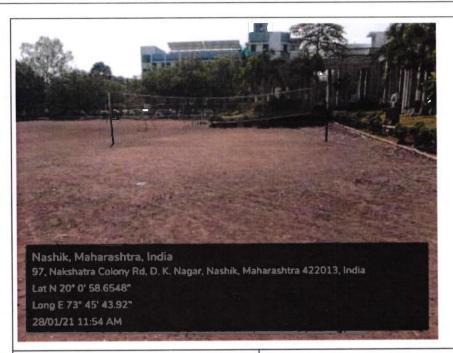

## 2) Areas designated for Sports activities

Udhaji Maratha Boarding Campus, off Gangapur Road, Nashik Phone: 0253-2570822. Email: <a href="mailto:cansnashik@mvp.edu.in">cansnashik@mvp.edu.in</a>

#### Chart representing use of infrastructural spaces to conduct various activities

#### Sports activities

| Sr.no. | Activity     | Name of space                | Area in sqm |
|--------|--------------|------------------------------|-------------|
| 1      | Kho kho      | Ground                       | Ground      |
| 2      | Volley ball  | Volley Ball Court            | Ground      |
| 3      | Basket ball  | Basket Ball Court            | Ground      |
| 4      | Cricket      | Ground                       | Ground      |
| 5      | Table tennis | Covered atrium               | 298 sqm     |
| 6      | Chess        | Covered atrium               | 298 sqm     |
| 7      | Carom board  | Covered atrium               | 298 sqm     |
| 8      | Badminton    | Atrium Court                 | 298 sqm     |
| 9      | Yoga day     | Art court and covered atrium | 511 sqm     |