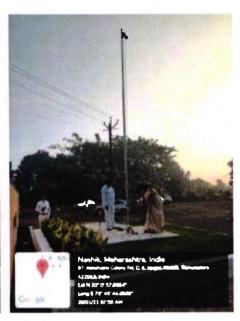

#### **Republic Day Celebration**

Faculty along with principal mam and non teaching staff attending flag hosting programme

#### **Republic Day Celebration**

Principal Dr. Prajakta Baste mam hoisting national flag at campus

Udhaji Maratha Boarding Campus, off Gangapur Road, Nashik Phone: 0253-2570822. Email: <a href="mailto:cansnashik@mvp.edu.in">cansnashik@mvp.edu.in</a>