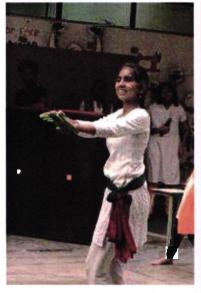

#### **Guru Purnima celebration**

Students performing a dance as a tribute to teacher

Student's felicitating teachers with a token of Gratitude