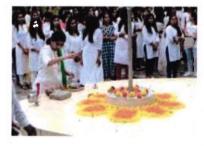

#### **Guru Purnima celebration**

Baste mam and Bhat mam inaugurating the event **Independence Day celebration** 

Students and teacher in atrium

Principal Mam hosting flag

Decoration by students at campus