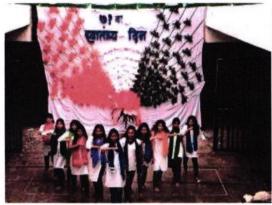

## 1) Chart of Sports and Cultural activities

Udhaji Maratha Boarding Campus, off Gangapur Road, Nashik

Phone: 0253-2570822. Email: cansnashik@mvp.edu.in

## 4.1.2 : Facilities for cultural activities, sports, games (indoor, outdoor), gymnasium, yoga center etc.

| Infra Structural Facilities |                                                                         |
|-----------------------------|-------------------------------------------------------------------------|
| Sports                      | The institute is facilitated with the indoor and outdoor spaces in      |
|                             | campus .                                                                |
|                             | Outdoor Games:                                                          |
|                             | The outdoor area of 1500 sqm is utilized for playing games like ,Kho    |
|                             | – Kho , kabbadi, Holley ball, basketball and cricket .                  |
|                             | Indoor Games :                                                          |
|                             | The central atrium of 298.00 sqm is used for playing indoor sports      |
|                             | like tennis , carom , chess .                                           |
|                             | Activities :The institute has a covered patio space of 135.00 sqm       |
|                             | which is used for conducting extracurricular activities like blood      |
|                             | donation camp ,and medical checkup for students and staff .             |
|                             | Republic day and independence day is celebrated where outdoor           |
|                             | paved area of 1500 sqm is used for flag hosting.                        |
|                             | Separate physical director is appointed for looking after the sports    |
|                             | activities .He is provided with a separate room of size 18.00 sqm       |
|                             | which is well equipped with seating , racks , and storage of sports     |
|                             | equipment .DSR is maintained for sports .                               |
|                             | Students are facilitated with sports equipment like cricket bats,       |
|                             | balls , tennis rackets , stumps, badminton rackets and football for     |
|                             | playing .                                                               |
| Cultural Activities         | A spacious central court yard with the size of 298.00 sqm carpet        |
|                             | area and having a facility of double height inward looking spacious     |
|                             | balcony of 213.00 sqm. This area is used for yearly cultural activities |
|                             | The institute arranges various competition's like singing, dancing,     |
|                             | Rangoli and Free hand Sketching during cultural event .Hands on         |
|                             | Workshops for craft, use of material like bamboo and clay are           |
|                             | arranged.                                                               |
| Yoga Center                 | The institute has a covered atrium of 298.00 sgm covered court wit      |
| _                           | a double height roof covered by a fiber dome for a reflected day        |
|                             | light, which enhance the yoga space for a peaceful and mindful          |
|                             | activity of Yoga.                                                       |
|                             |                                                                         |
|                             |                                                                         |
|                             |                                                                         |