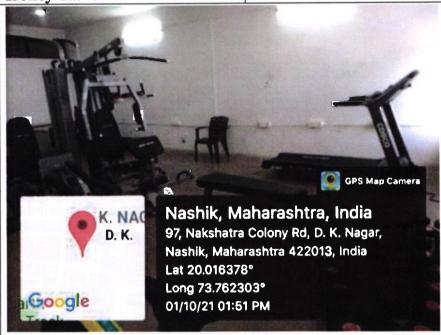

Udhaji Maratha Boarding Campus, off Gangapur Road, Nashik

Phone: 0253-2570822. Email: cansnashik@mvp.edu.in

| Health and Hygiene | First aid facility is regularly provided to staff and students.      |
|--------------------|----------------------------------------------------------------------|
|                    | The campus is kept neat and clean by regular mopping 3 to 4 times a  |
|                    | day which hygiene's institute campus .                               |
|                    | Neat and Clean Washrooms with separate facilities are provided for   |
|                    | girls, boys and staff.                                               |
|                    | Water coolers are provided on ground and first floor which are       |
|                    | annually maintained to get a clean and purified water to student and |
|                    | staff.                                                               |
|                    | Overhead water tank is regularly cleaned by AMC people .             |
| Canteen            | Canteen facility is available to student in campus                   |
|                    |                                                                      |
|                    |                                                                      |
| Allied Facility    | Two wheeler and four wheeler parking facility is made available for  |
|                    | students and staff .WI FI facility is provided in campus for campus  |
|                    | users .                                                              |
|                    | Outdoor spaces with garden for discussions and seating is available. |
|                    | 50 seater bus is provided by institute for students Site visits and  |
|                    | other activities like NASA, tour etc.                                |
|                    | Photo copying facility is provided to students .                     |
| Gymnasium          | The institute has provided the facility of Green Gym .Green Gym has  |
|                    | all exercising equipment for exercising activity.                    |
|                    | The institute also has an Indoor Gym which includes gym              |
|                    | equipments like Six station Gym, weight sets, dumbbells, treadmill,  |
|                    | spin bike, multipurpose bench, flat bench etc.                       |
| Hostel             | Hostel is available in campus for Girl students.                     |
|                    |                                                                      |
|                    |                                                                      |
|                    |                                                                      |
|                    |                                                                      |