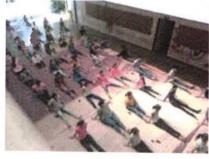

#### **Yoga Day Celebration**

Faculties & students performing different asana on world yoga day.

Faculties & students performing different asana on world yoga day.

Udhaji Maratha Boarding Campus, off Gangapur Road, Nashik