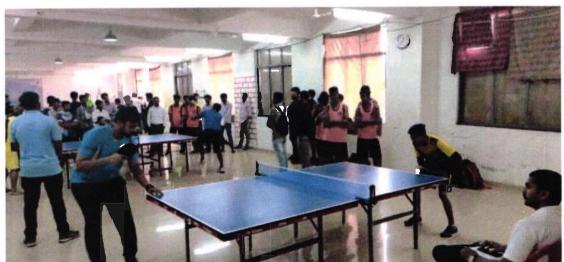

#### Sports activities

| Sr.no. | Activity     | Name of space                | Area in sqm |
|--------|--------------|------------------------------|-------------|
| 1      | Kho kho      | Ground                       | Ground      |
| 2      | Volley ball  | Volley Ball Court            | Ground      |
| 3      | Basket ball  | Basket Ball Court            | Ground      |
| 4      | Cricket      | Ground                       | Ground      |
| 5      | Table tennis | Covered atrium               | 298 sqm     |
| 6      | Chess        | Covered atrium               | 298 sqm     |
| 7      | Carom board  | Covered atrium               | 298 sqm     |
| 8      | Badminton    | Atrium Court                 | 298 sqm     |
| 9      | Yoga day     | Art court and covered atrium | 511 sqm     |