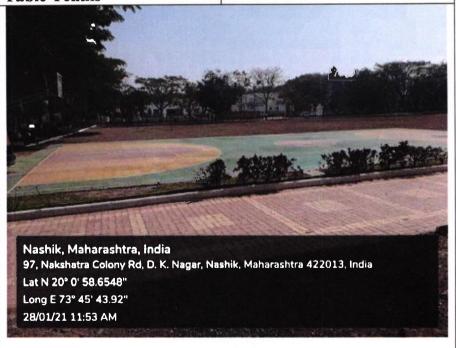

#### Sports activities

| Sr.no. | Activity     | Name of space                | Area in sqm |
|--------|--------------|------------------------------|-------------|
| 1      | Kho kho      | Ground                       | Ground      |
| 2      | Volley ball  | Volley Ball Court            | Ground      |
| 3      | Basket ball  | Basket Ball Court            | Ground      |
| 4      | Cricket      | Ground                       | Ground      |
| 5      | Table tennis | Covered atrium               | 298 sqm     |
| 6      | Chess        | Covered atrium               | 298 sqm     |
| 7      | Carom board  | Covered atrium               | 298 sqm     |
| 8      | Badminton    | Atrium Court                 | 298 sqm     |
| 9      | Yoga day     | Art court and covered atrium | 511 sqm     |