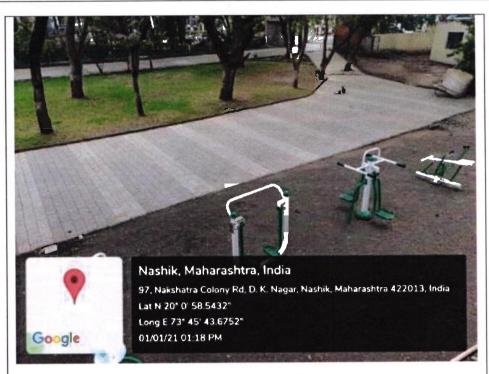

Udhaji Maratha Boarding Campus, off Gangapur Road, Nashik

Phone: 0253-2570822. Email: cansnashik@mvp.edu.in

| Health and Hygiene | First aid facility is regularly provided to staff and students.      |
|--------------------|----------------------------------------------------------------------|
|                    | The campus is kept neat and clean by regular mopping 3 to 4 times a  |
|                    | day which hygiene's institute campus .                               |
|                    | Neat and Clean Washrooms with separate facilities are provided for   |
|                    | girls, boys and staff.                                               |
|                    | Water coolers are provided on ground and first floor which are       |
|                    | annually maintained to get a clean and purified water to student and |
|                    | staff.                                                               |
|                    | Overhead water tank is regularly cleaned by AMC people .             |
| Canteen            | Canteen facility is available to student in campus                   |
|                    |                                                                      |
|                    |                                                                      |
| Allied Facility    | Two wheeler and four wheeler parking facility is made available for  |
|                    | students and staff .WI FI facility is provided in campus for campus  |
|                    | users .                                                              |
|                    | Outdoor spaces with garden for discussions and seating is available. |
|                    | 50 seater bus is provided by institute for students Site visits and  |
|                    | other activities like NASA, tour etc.                                |
|                    | Photo copying facility is provided to students .                     |
| Gymnasium          | The institute has provided the facility of Green Gym .Green Gym has  |
|                    | all exercising equipment for exercising activity.                    |
|                    | The institute also has an Indoor Gym which includes gym              |
|                    | equipments like Six station Gym, weight sets, dumbbells, treadmill,  |
|                    | spin bike, multipurpose bench, flat bench etc.                       |
| Hostel             | Hostel is available in campus for Girl students.                     |
|                    |                                                                      |
|                    |                                                                      |
|                    |                                                                      |
|                    |                                                                      |