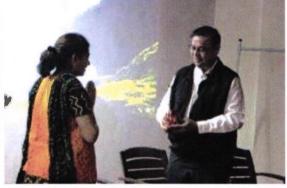

#### Marathi Rajyabhasha Din celebration

Ms. Pooja Nilesh giving demonstration of Calligraphy to students

Students exploring calligraphy techniques

#### Marathi Rajyabhasha Din celebration

Mrs. Bhagyashree addressing the students on the occasion of Marathi Rajyabhasha Din

Udhaji Maratha Boarding Campus, off Gangapur Road, Nashik

Phone: 0253-2570822. Email: cansnashik@mvp.edu.in