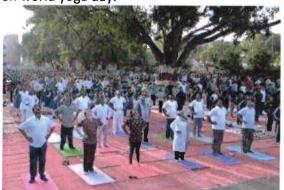

#### **Yoga Day Celebration**

Faculties & students performing different asana on world yoga day.

Faculties & students performing different asana on world yoga day.

Udhaji Maratha Boarding Campus, off Gangapur Road, Nashik

#### **Yoga Day Celebration**

Students & faculties participated in event

Udhaji Maratha Boarding Campus, off Gangapur Road, Nashik

Phone: 0253-2570822. Email: cansnashik@mvp.edu.in

|                | 2017 - 2018                |              |
|----------------|----------------------------|--------------|
| 09/07/2017     | Guru Purnima celebration   | All students |
| 14/08/2017     | Dahi Handi Celebration     | All students |
| 19/08/2017     | Samaj Din celebration      | All students |
| 25-08-2017 and | 1 2                        |              |
| 04-09-2017     | Ganpati festival           | All students |
| 30/08/2017     | Freshers party             | All students |
| 02/09/2017     | Foundation day celebration | All students |
| 03/01/2018     | Cans Got Talent            | All students |
| 04/01/2018     | Thee Awards                | All students |
|                |                            |              |