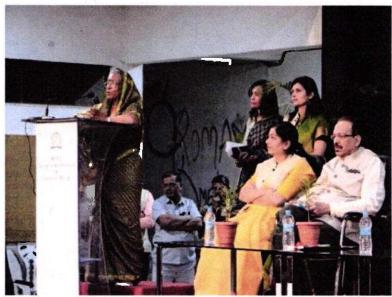

Program in-charge

Approved by (Committee Chairman)

Udhaji Maratha Boarding Campus, off Gangapur Road, Nashik

Phone: 0253-2570822. Email: cansnashik@mvp.edu.in

Principal Baste Madam With Bhat madam and guest speaker Wankhede sir.