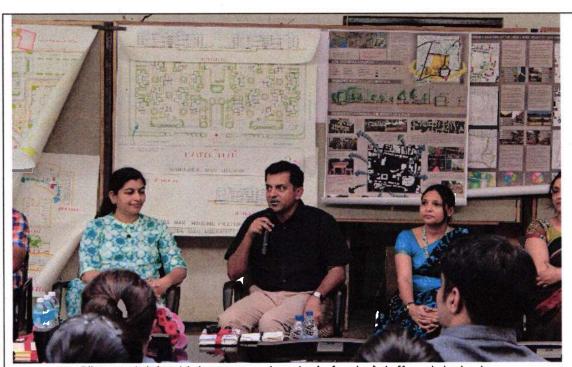

### A report on Professional Training programme

Academic Year: 2020-21

Semesters: I

| Organised By                          | Bachelor of Architecture                                                                                                                      |
|---------------------------------------|-----------------------------------------------------------------------------------------------------------------------------------------------|
| Objectives                            | <ul> <li>To develop skilful and useful knowledge among faculty members.</li> <li>To improve individuals skill in particular field.</li> </ul> |
| Name of Resource<br>Person            | Prof. S. A. Wankhede                                                                                                                          |
| Resource Person Post and Organization | MVPS's K.K. Wagh College, Pimpalgaon, Nashik.                                                                                                 |
| Date and Time                         | 10/06/2020 (3 hrs)<br>09:00 am to 12:00 pm                                                                                                    |
| Venue                                 | MVPS's College of Architecture, Nashik.                                                                                                       |
| Program In-Charge                     | Prof. Shital Chougule                                                                                                                         |
| Student Attended                      | B Arch Faculty                                                                                                                                |
| No of Students Present                |                                                                                                                                               |
| Program Approved by                   | IQAC Committee                                                                                                                                |
| Supporting Staff<br>Member            | Prof. Niketa Kothavale                                                                                                                        |
| Photograph/Video<br>Available         | Photographs available                                                                                                                         |

Udhaji Maratha Boarding Campus, off Gangapur Road, Nashik

Phone: 0253-2570822. Email: <a href="mailto:cansnashik@mvp.edu.in">cansnashik@mvp.edu.in</a>

|                                          | <i>y</i>                                                                                                                                                        |
|------------------------------------------|-----------------------------------------------------------------------------------------------------------------------------------------------------------------|
|                                          | This year in 2020, due to pandemic MVPS's college of Architecture arranged a wonderful training session for faculty members to develope their individual skill. |
| Brief about the Program (Activity/Event) | Guest Speaker Prof. S. A. Wankhede introduces everyone with new tools & techniques for preparing lectures with more interactive sessions.                       |
|                                          | Event was further concluded with question answer session.                                                                                                       |
|                                          |                                                                                                                                                                 |
|                                          |                                                                                                                                                                 |
| Remarks                                  | Event is well executed & completed in defined timeframe.                                                                                                        |

Program in-charge

Approved by (Committee Chairman)

Udhaji Maratha Boarding Campus, off Gangapur Road, Nashik

Phone: 0253-2570822. Email: cansnashik@mvp.edu.in

Principal Baste Madam With Bhat madam and guest speaker Wankhede sir.