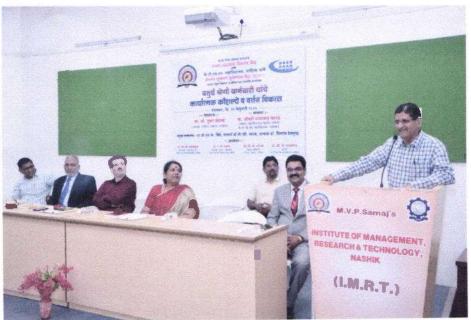

Program in-charge

Approved by (Committee Chairman)

Udhaji Maratha Boarding Campus, off Gangapur Road, Nashik

Phone: 0253-2570822. Email: cansnashik@mvp.edu.in

Principal Baste Madam With Bhat madam and guest speaker Wankhede sir.

Wankhede sir addressing faculty members

Udhaji Maratha Boarding Campus, off Gangapur Road, Nashik

Phone: 0253-2570822. Email: cansnashik@mvp.edu.in

All faculty members attending session

All faculty members attending session