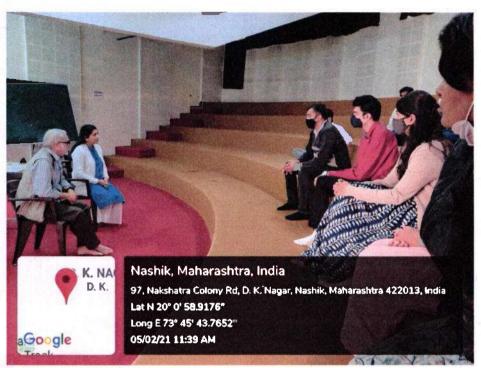

## a. Professional ethicsprogrammes for teachers(2020-21)

- Professional training programme for teachers – Mr. Wankhede
- Professional training programme for teachers – Mr. Nitin Paranjape
- HRDC training programme for non teaching members

### A report on Professional Training programme

Academic Year: 2020-21

Semesters: I

| Organised By                          | Bachelor of Architecture                                                                                                                      |
|---------------------------------------|-----------------------------------------------------------------------------------------------------------------------------------------------|
| Objectives                            | <ul> <li>To develop skilful and useful knowledge among faculty members.</li> <li>To improve individuals skill in particular field.</li> </ul> |
| Name of Resource<br>Person            | Prof. S. A. Wankhede                                                                                                                          |
| Resource Person Post and Organization | MVPS's K.K. Wagh College, Pimpalgaon, Nashik.                                                                                                 |
| Date and Time                         | 10/06/2020 (3 hrs)<br>09:00 am to 12:00 pm                                                                                                    |
| Venue                                 | MVPS's College of Architecture, Nashik.                                                                                                       |
| Program In-Charge                     | Prof. Shital Chougule                                                                                                                         |
| Student Attended                      | B Arch Faculty                                                                                                                                |
| No of Students Present                |                                                                                                                                               |
| Program Approved by                   | IQAC Committee                                                                                                                                |
| Supporting Staff<br>Member            | Prof. Niketa Kothavale                                                                                                                        |
| Photograph/Video<br>Available         | Photographs available                                                                                                                         |

Udhaji Maratha Boarding Campus, off Gangapur Road, Nashik

Phone: 0253-2570822. Email: <a href="mailto:cansnashik@mvp.edu.in">cansnashik@mvp.edu.in</a>

|                                          | <i>y</i>                                                                                                                                                        |
|------------------------------------------|-----------------------------------------------------------------------------------------------------------------------------------------------------------------|
|                                          | This year in 2020, due to pandemic MVPS's college of Architecture arranged a wonderful training session for faculty members to develope their individual skill. |
| Brief about the Program (Activity/Event) | Guest Speaker Prof. S. A. Wankhede introduces everyone with new tools & techniques for preparing lectures with more interactive sessions.                       |
|                                          | Event was further concluded with question answer session.                                                                                                       |
|                                          |                                                                                                                                                                 |
|                                          |                                                                                                                                                                 |
| Remarks                                  | Event is well executed & completed in defined timeframe.                                                                                                        |