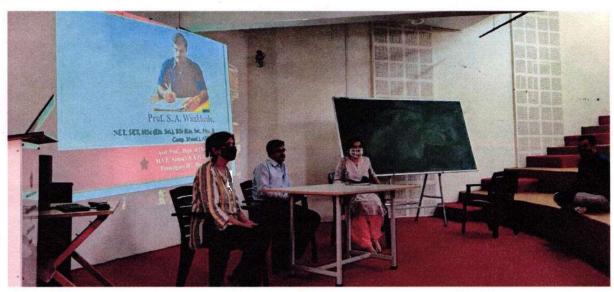

### A report on Professional Training programme

Academic Year: 2020-21

Semesters: I

| Organised By                          | Bachelor of Architecture                                                                                                                      |
|---------------------------------------|-----------------------------------------------------------------------------------------------------------------------------------------------|
| Objectives                            | <ul> <li>To develop skilful and useful knowledge among faculty members.</li> <li>To improve individuals skill in particular field.</li> </ul> |
| Name of Resource<br>Person            | Prof. S. A. Wankhede                                                                                                                          |
| Resource Person Post and Organization | MVPS's K.K. Wagh College, Pimpalgaon, Nashik.                                                                                                 |
| Date and Time                         | 10/06/2020 (3 hrs)<br>09:00 am to 12:00 pm                                                                                                    |
| Venue                                 | MVPS's College of Architecture, Nashik.                                                                                                       |
| Program In-Charge                     | Prof. Shital Chougule                                                                                                                         |
| Student Attended                      | B Arch Faculty                                                                                                                                |
| No of Students Present                |                                                                                                                                               |
| Program Approved by                   | IQAC Committee                                                                                                                                |
| Supporting Staff<br>Member            | Prof. Niketa Kothavale                                                                                                                        |
| Photograph/Video<br>Available         | Photographs available                                                                                                                         |

Udhaji Maratha Boarding Campus, off Gangapur Road, Nashik

Phone: 0253-2570822. Email: <a href="mailto:cansnashik@mvp.edu.in">cansnashik@mvp.edu.in</a>

|                                          | <i>y</i>                                                                                                                                                        |
|------------------------------------------|-----------------------------------------------------------------------------------------------------------------------------------------------------------------|
|                                          | This year in 2020, due to pandemic MVPS's college of Architecture arranged a wonderful training session for faculty members to develope their individual skill. |
| Brief about the Program (Activity/Event) | Guest Speaker Prof. S. A. Wankhede introduces everyone with new tools & techniques for preparing lectures with more interactive sessions.                       |
|                                          | Event was further concluded with question answer session.                                                                                                       |
|                                          |                                                                                                                                                                 |
|                                          |                                                                                                                                                                 |
| Remarks                                  | Event is well executed & completed in defined timeframe.                                                                                                        |

Program in-charge

Approved by (Committee Chairman)

Udhaji Maratha Boarding Campus, off Gangapur Road, Nashik

Phone: 0253-2570822. Email: cansnashik@mvp.edu.in

Principal Baste Madam With Bhat madam and guest speaker Wankhede sir.

Wankhede sir addressing faculty members

Udhaji Maratha Boarding Campus, off Gangapur Road, Nashik

Phone: 0253-2570822. Email: cansnashik@mvp.edu.in

All faculty members attending session

All faculty members attending session