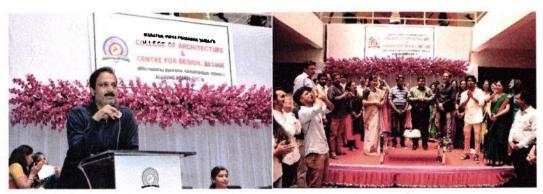

### A report on Professional Training programme

Academic Year: 2020-21

Semesters: I

| Organised By                          | Bachelor of Architecture                                                                                                                      |
|---------------------------------------|-----------------------------------------------------------------------------------------------------------------------------------------------|
| Objectives                            | <ul> <li>To develop skilful and useful knowledge among faculty members.</li> <li>To improve individuals skill in particular field.</li> </ul> |
| Name of Resource<br>Person            | Prof. S. A. Wankhede                                                                                                                          |
| Resource Person Post and Organization | MVPS's K.K. Wagh College, Pimpalgaon, Nashik.                                                                                                 |
| Date and Time                         | 10/06/2020 (3 hrs)<br>09:00 am to 12:00 pm                                                                                                    |
| Venue                                 | MVPS's College of Architecture, Nashik.                                                                                                       |
| Program In-Charge                     | Prof. Shital Chougule                                                                                                                         |
| Student Attended                      | B Arch Faculty                                                                                                                                |
| No of Students Present                |                                                                                                                                               |
| Program Approved by                   | IQAC Committee                                                                                                                                |
| Supporting Staff<br>Member            | Prof. Niketa Kothavale                                                                                                                        |
| Photograph/Video<br>Available         | Photographs available                                                                                                                         |

Udhaji Maratha Boarding Campus, off Gangapur Road, Nashik

Phone: 0253-2570822. Email: <a href="mailto:cansnashik@mvp.edu.in">cansnashik@mvp.edu.in</a>

|                                          | <i>y</i>                                                                                                                                                        |
|------------------------------------------|-----------------------------------------------------------------------------------------------------------------------------------------------------------------|
|                                          | This year in 2020, due to pandemic MVPS's college of Architecture arranged a wonderful training session for faculty members to develope their individual skill. |
| Brief about the Program (Activity/Event) | Guest Speaker Prof. S. A. Wankhede introduces everyone with new tools & techniques for preparing lectures with more interactive sessions.                       |
|                                          | Event was further concluded with question answer session.                                                                                                       |
|                                          |                                                                                                                                                                 |
|                                          |                                                                                                                                                                 |
| Remarks                                  | Event is well executed & completed in defined timeframe.                                                                                                        |

Program in-charge

Approved by (Committee Chairman)

Udhaji Maratha Boarding Campus, off Gangapur Road, Nashik

Phone: 0253-2570822. Email: cansnashik@mvp.edu.in

Principal Baste Madam With Bhat madam and guest speaker Wankhede sir.