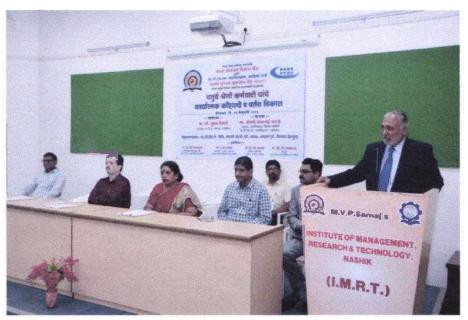

Program in-charge

Approved by (Committee Chairman)

Udhaji Maratha Boarding Campus, off Gangapur Road, Nashik

Phone: 0253-2570822. Email: cansnashik@mvp.edu.in

Principal Baste Madam With Bhat madam and guest speaker Wankhede sir.

Wankhede sir addressing faculty members

Udhaji Maratha Boarding Campus, off Gangapur Road, Nashik

Phone: 0253-2570822. Email: cansnashik@mvp.edu.in

All faculty members attending session

All faculty members attending session