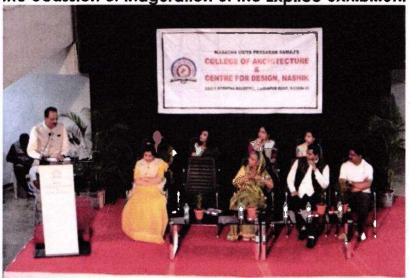

Wankhede sir addressing faculty members

Udhaji Maratha Boarding Campus, off Gangapur Road, Nashik

Phone: 0253-2570822. Email: cansnashik@mvp.edu.in

All faculty members attending session

All faculty members attending session