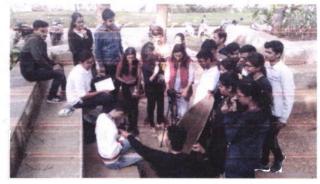

### A report on Audit course - Creative Writing

Ar. Sonam presenting on basics of script writing

Presentation by students on assignment and discussion

Group discussions on individual work

**Concluding session** 