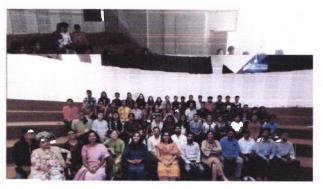

### A report on Audit course - Creative Writing

Ar. Sonam presenting on basics of script writing

Presentation by students on assignment and discussion

Group discussions on individual work

**Concluding session** 