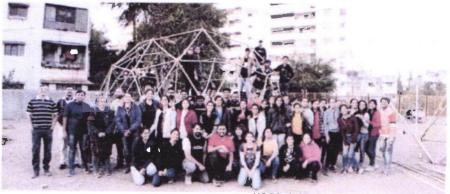

#### 5.4.1

|                      | here is a registered Alumni Association that cont<br>pment of the institution through financial and/o                    |                                                                                                                |         |  |  |
|----------------------|--------------------------------------------------------------------------------------------------------------------------|----------------------------------------------------------------------------------------------------------------|---------|--|--|
| CONTENT ( DOCUMENTS) |                                                                                                                          |                                                                                                                |         |  |  |
| Sr.<br>No.           | Description                                                                                                              | Date                                                                                                           | Year    |  |  |
| A                    | CERTIFICATE OF REGISTRATION  Alumni Association of College of Architecture, Nashik                                       |                                                                                                                |         |  |  |
| В                    | ACADEMIC YEAR : 2019-20                                                                                                  | 1 7 7                                                                                                          |         |  |  |
| 1.                   | Audit course on the topic,  Creative writing Conducted by Ar. Sonam Pathan                                               | 17 <sup>th</sup> ,18 <sup>th</sup> ,19 <sup>th</sup> , 22 <sup>nd</sup> & 23 <sup>rd</sup><br>Oct 2019         | 2019-20 |  |  |
| 2.                   | Audit course on the topic,  Cinematography Conducted by Ar. Sonam Pathan                                                 | 17 <sup>th</sup> ,18 <sup>th</sup> ,19 <sup>th</sup> , 20 <sup>th</sup> & 21 <sup>st</sup><br>Dec. 2019        | 2019-20 |  |  |
| С                    | ACADEMIC YEAR : 2018-19                                                                                                  |                                                                                                                |         |  |  |
| 1.                   | Certificate course- Parametric explorations with bamboo By- Ar. Akshay Jadhav and Rajdeep Vanderkar                      | 26 <sup>th</sup> , 27 <sup>th</sup> 28 <sup>th</sup> 29 <sup>th</sup> Dec.<br>2018<br>Time: 8:00 om to 4:00 pm | 2018-19 |  |  |
| 2                    | Certificate course -  Bamboo Geodesic Dome  By: Ar. Jayesh Apte and team  (Ms. Shilpa Mendadkar, Mr. Ninad Sonawane, Mr. | 26 <sup>th</sup> , 27 <sup>th</sup> 28 <sup>th</sup> 29 <sup>th</sup> Dec.<br>2018<br>Time: 8:00 om to 4:00 pm | 2018-19 |  |  |
| 2                    | Rajendra Jangid)                                                                                                         |                                                                                                                |         |  |  |