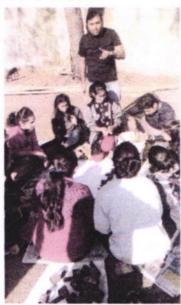

### A report on Audit course - Creative Writing

Ar. Sonam presenting on basics of script writing

Presentation by students on assignment and discussion

Group discussions on individual work

**Concluding session** 