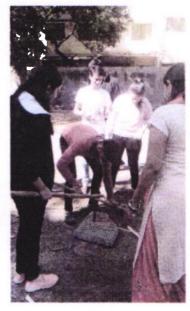

### A report on Audit course - Creative Writing

Ar. Sonam presenting on basics of script writing

Presentation by students on assignment and discussion

Group discussions on individual work

**Concluding session** 