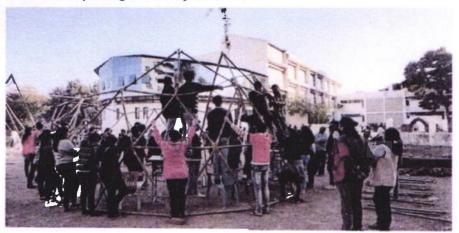

#### 5.4.1

|                      | here is a registered Alumni Association that cont<br>pment of the institution through financial and/o                    |                                                                                                                |         |  |  |
|----------------------|--------------------------------------------------------------------------------------------------------------------------|----------------------------------------------------------------------------------------------------------------|---------|--|--|
| CONTENT ( DOCUMENTS) |                                                                                                                          |                                                                                                                |         |  |  |
| Sr.<br>No.           | Description                                                                                                              | Date                                                                                                           | Year    |  |  |
| A                    | CERTIFICATE OF REGISTRATION  Alumni Association of College of Architecture, Nashik                                       |                                                                                                                |         |  |  |
| В                    | ACADEMIC YEAR : 2019-20                                                                                                  | 1 7 7                                                                                                          |         |  |  |
| 1.                   | Audit course on the topic,  Creative writing Conducted by Ar. Sonam Pathan                                               | 17 <sup>th</sup> ,18 <sup>th</sup> ,19 <sup>th</sup> , 22 <sup>nd</sup> & 23 <sup>rd</sup><br>Oct 2019         | 2019-20 |  |  |
| 2.                   | Audit course on the topic,  Cinematography Conducted by Ar. Sonam Pathan                                                 | 17 <sup>th</sup> ,18 <sup>th</sup> ,19 <sup>th</sup> , 20 <sup>th</sup> & 21 <sup>st</sup><br>Dec. 2019        | 2019-20 |  |  |
| С                    | ACADEMIC YEAR : 2018-19                                                                                                  |                                                                                                                |         |  |  |
| 1.                   | Certificate course- Parametric explorations with bamboo By- Ar. Akshay Jadhav and Rajdeep Vanderkar                      | 26 <sup>th</sup> , 27 <sup>th</sup> 28 <sup>th</sup> 29 <sup>th</sup> Dec.<br>2018<br>Time: 8:00 om to 4:00 pm | 2018-19 |  |  |
| 2                    | Certificate course -  Bamboo Geodesic Dome  By: Ar. Jayesh Apte and team  (Ms. Shilpa Mendadkar, Mr. Ninad Sonawane, Mr. | 26 <sup>th</sup> , 27 <sup>th</sup> 28 <sup>th</sup> 29 <sup>th</sup> Dec.<br>2018<br>Time: 8:00 om to 4:00 pm | 2018-19 |  |  |
| 2                    | Rajendra Jangid)                                                                                                         |                                                                                                                |         |  |  |