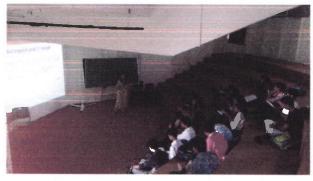

### A report on Audit course - Creative Writing

Ar. Sonam presenting on basics of script writing

Presentation by students on assignment and discussion

Group discussions on individual work

**Concluding session** 