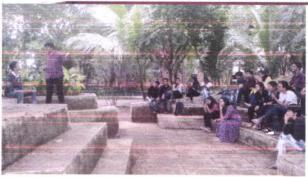

### A report on Audit course - Creative Writing

Ar. Sonam presenting on basics of script writing

Presentation by students on assignment and discussion

Group discussions on individual work

**Concluding session** 