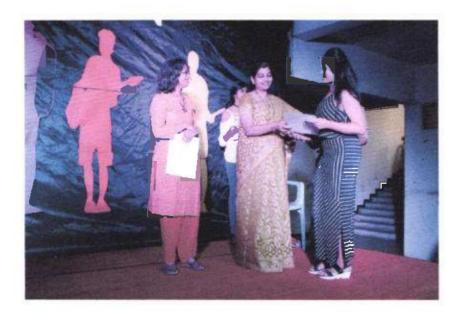

encouraged to showcase their talents. This way the students are remembered vividly throughout their college life.  All the faculty members attended the event. Ms. |
|                                             | This year, the fresher's party celebrations started with                                                                                                                                                                                                                                                                                                                                                    |

Prof. Geetanjali Patil **Program in-charge**  Prof. Arpita Bhatt
Approved by
(Committee Chairperson)







First year students performing various talents as a part of their introduction



Baste ma'am Faliciting the Ms. Fresher for the year





Udhaji Maratha Boarding Campus, off Gangapur Road, Nashik

Phone: 0253-2570822. Email: cansnashik@mvp.edu.in



Students enjoying the event





Udhaji Maratha Boarding Campus, off Gangapur Road, Nashik Phone: 0253-2570822. Email: cansnashik@mvp.edu.in

DATE: 31-0<del>0</del>-2018

#### NOTICE

This is to inform students to be present for College Foundation day celebration on 01-09-2018 Saturday from 9:30 am to 10:30 am in college atrium.

Prof Arpita Bhat

(Committee chairperson)

Dr. Prajakta Baste

(Principal)





Udhaji Maratha Boarding Campus, off Gangapur Road, Nashik Phone: 0253-2570822. Email: cansnashik@mvp.edu.in

## A Report on Foundation Day Celebration

Academic Year: 2018-19

Semester: Odd

| Organised By