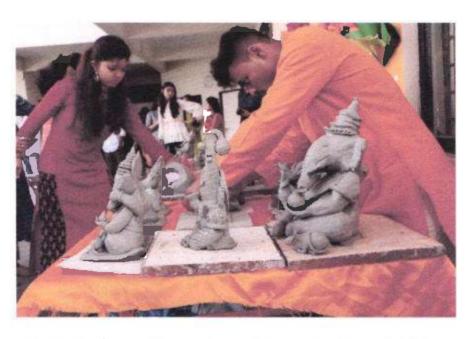

|

Prof. Geetanjali Patil **Program in-charge** 

Prof. Arpita Bhat
Committee Chairperson







Students' creative creation of Ganesh idols



Students, staff members celebrating Ganesh festival for 5 days in the institute by offering Prayers/Aarti together







Students decorating and worshiping the Ganesh idols



Ganesh idols made by students



| -    |
|------|
| 4 74 |
|      |
|      |

|         | NDMVPS COLLEGE OF ARCHÍ                |                |               |
|---------|----------------------------------------|----------------|---------------|
| Event : | Ganapati Model Making Workhop          |                |               |
| Date:   | 18 09 18                               |                |               |
| Place : |                                        | Time: 3.00 p-1 | n. to 6.00 p. |
| r. No.  | N.D. M.V. P.S. College & Architecture, | Mathik         |               |
| 1.      | Banjal gapale.                         | Year :         | Signature :   |
| 2.      | Rasika Ohumare                         | F.Y.B.Arc