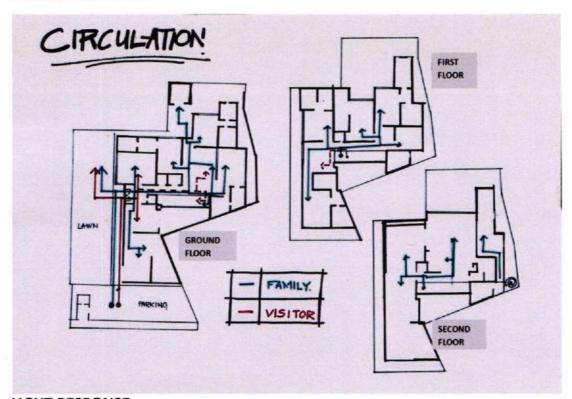

### COURSE OBJECTIVE:

To understand Architectural Design as a process generating design brief and taking design decisions based on the following aspects:

- Socio-Cultural Aspects: To introduce students to socio-cultural aspects like lifestyle, culture, traditions, and their effect on architectural design etc.
- Aesthetics: To understand the Aesthetic aspects of Design (visual and experiential) along with spatial attributes (scale and proportions, volume, texture, light and shadows, etc.) and formal characteristics. (profile, base, corner, termination).
- Anthropometry & Function: To address functional aspects of design (activity, use of space, adequacy and efficiency of space for a particular activity, essential adjacencies of spaces, ease and efficiency of circulation, light, ventilation, user-space relationship, vertical connections)
- Climate: To understand the Climatic aspects those have a bearing on architectural design and address climatic concerns like adequate light, ventilation, protection from rain, insulation, shading, heat gain, through passive strategies.
- Building Material and Construction Technology: To study relevance of various building materials to a project, to get introduced to various expressions of a building material, to introduce a student to the construction technologies relevant to the building materials chosen, to understand the scope and limitations of a building technique to achieve the desired form and space.
- Building Services: To understand the spatial and structural implications of basic services involved in building design.
- Site: To understand the site and its context, both immediate and wider, in order to
  enable students to take decisions of zoning, circulation within site, distribution of built
  and open spaces, activity relationships and adjacencies, and views.
- Universal Design: To understand the concept and principles of universal design.
- Precedent Studies: To introduce the students to learn from case, referral, live studies process of observation, analysis, documentation and deriving inferences.

### COURSE OUTLINE:

- Project 1 (Major Project): A dwelling for a single family or clusters of dwellings for multiple families with area 300 sq.m. to 500 sq.m. The project should explicitly address at least 4-5 aspects of the design decision process from those listed above. The project should be designed without the aid of mechanical means for vertical transportation.
- Project 2 (Minor Project): A time bound assignment Short term project focusing specifically on any one of the aspects mentioned in course objectives/ Hands-on Workshop / Exercise based on detailing any one of the components of Project 1 but with separate deliverables in addition to the deliverable of Project 1.