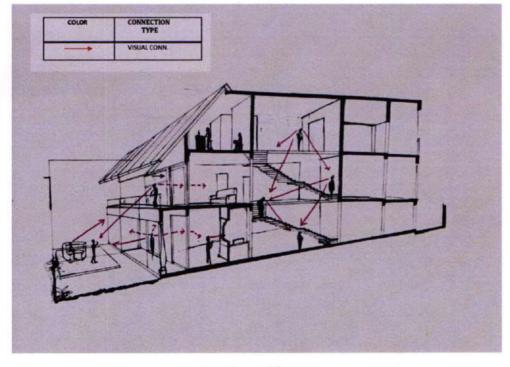

FLOOR









PLAN OF FIRST FLOOR















Udhaji Maratha Boarding Campus, off Gangapur Road, Nashik Phone: 0253-2570822. Email:cansnashik@mvp.edu.in

#### PLAN OF SECOND FLOOR











## **KEY PLAN**







Udhaji Maratha Boarding Campus, off Gangapur Road, Nashik Phone: 0253-2570822. Email:cansnashik@mvp.edu.in

#### **ROOF PLAN**

#### ISOMETRIC VIEW



## **BUILT - UNBUILT OF STRUCTURE.**







Udhaji Maratha Boarding Campus, off Gangapur Road, Nashik Phone: 0253-2570822. Email:cansnashik@mvp.edu.in

#### PHYSICAL AND VISUAL CONNECTIONS







| COLOR | CONNECTION          |  |  |
|-------|---------------------|--|--|
| -     | PHYSICAL CONN.      |  |  |
|       | SEMI-PHYSICAL CONN. |  |  |
|       | VISUAL CONN.        |  |  |

## A SECTIONAL VIEW OF VISUAL CONNECTIONS



Section BB'





Udhaji Maratha Boarding Campus, off Gangapur Road, Nashik Phone: 0253-2570822. Email:cansnashik@mvp.edu.in

## **BASIC CIRCULATION**



## **LIGHT RESPONSE**





BOTH THE GRAPHICS SHOWS HOW LEAST THE LIGHT TRAVELS IN THE RESIDENCE.







Udhaji Maratha Boarding Campus, off Gangapur Road, Nashik Phone: 0253-2570822. Email:cansnashik@mvp.edu.in

#### IMPACT OF LIGHT DURING DIFFERENT TIME PERIOD









WIND RESPONSE





- STRUCTURE IS ENCLOSED TO COVER IT FROM HARSH WINDS OF PUNJAB REGION.
- BALCONY EXIBITS MAXIMUM VENTILATION AS MOST COMMON WIND DIRECTION IS NORTH.







Udhaji Maratha Boarding Campus, off Gangapur Road, Nashik Phone: 0253-2570822. Email:cansnashik@mvp.edu.in

#### **RESPONSE TO CONTEXT**



INTERNAL COURTYARD

HO HO CONNECTION

WHITE THE STRUCTURE.