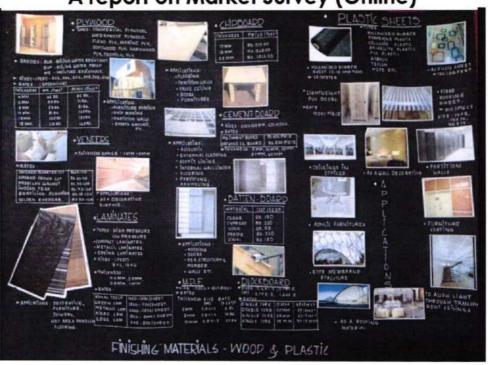

### COURSE CONTENT:

- Introduction to Importance of Model making in process and communication of Architectural design.
- Introduction to various materials (such as various paper, boards, foam board, wood, etc.) tools and techniques of architectural model making through construction of simple three dimensional objects and simple building models.

### RECOMMENDED READINGS:

- John Taylor, Model Building for Architects and Engineers
- Rolf Janke, Architectural Models

| <b>FUNDAMENTALS OF ARCHITECT</b>           | URE                    |     |  |  |  |
|--------------------------------------------|------------------------|-----|--|--|--|
| Subject Code 1201915 [SS]                  |                        |     |  |  |  |
| Teaching Scheme                            | Examination Scheme     |     |  |  |  |
|                                            | Sessional [CIA25+EA25] | 50  |  |  |  |
| Total Contact Hours per week= (lectures=2, | In-semester exam       | NIL |  |  |  |
| Studio=1, Total=3)                         | End Semester exam      | NIL |  |  |  |
| Stadio-1, Total-3)                         | Total Marks            | 50  |  |  |  |
|                                            | Total Credits          | 2   |  |  |  |