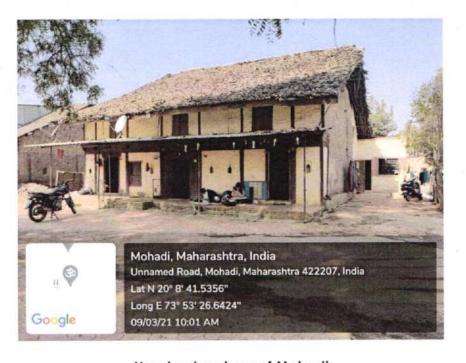

ш | ĸ | э |

Due to Covid restrictions, very less students were present for the field visit. Rest others did the literature case studies. Though conducting architectural site visit in the pandemic was a major challenge, yet it proved helpful and kept the enthusiasm of students high.

Slavadive

Faculty in-charge

IQAC Co-ordinator
Maratha Vidya Prasarak Samaj's
COLLEGE OF ARCHITECTURE

Approved by (IQAC)





Udhaji Maratha Boarding Campus, off Gangapur Road, Nashik Phone: 0253-2570822. Email: cansnashik@mvp.edu.in

#### **PHOTOGRAPHS:**



Students documenting the housing patterns and typology



Students carrying out the community service under NSS







Students documenting the old temple



A group of students engaged in measuring the road







Faculty members guiding the students



Housing typology of Mohadi





Udhaji Maratha Boarding Campus, off Gangapur Road, Nashik Phone: 0253-2570822. Email:cansnashik@mvp.edu.in

Name of Program: B.Arch. Name of Course: BCM IV

Title of Assignment: Virtual Market Survey for :

· Light weight concrete,

· Lifts, Escalators & Conveyors,

Glass and Plastics

Teaching methodology Adopted: Experiential learning (Market Survey)

Name of the faculty:

Prof Geetanjali Patil, Megha Butte.

Prof Sharmishtha Surajiwale, Manisha Rajole.

Academic Year: 2020-21

| Objectives                    | To develop understanding about making choice of appropriate building materials in a given situation & the relationship of materials to construction systems, through market survey by means of <b>Experiential learning.</b> |
|-----------------------