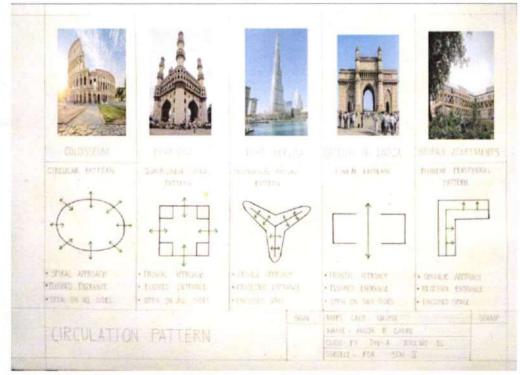

ALL . CONFERENCE MALLS . STATIONS WITH LONG SPAN DISTANCE · MINEUMS . SHOPPING CENTRES AND MALLS · AIRPORTS AND CANCEL . DESMANDS FOOLS MYPI : CACD, NASHIN NAME - ANUA R GABRE CLASS FI DIV A ROLLING 15 SUBJECT FOA SEM - II STRUCTURAL SYSTEMS



# MODEL







Udhaji Maratha Boarding Campus, off Gangapur Road, Nashik Phone: 0253-2570822. Email: cansnashik@mvp.edu.in

#### 3) MRUNMAYEE MAHAJAN - F.Y. B.Arch.









Udhaji Maratha Boarding Campus, off Gangapur Road, Nashik Phone: 0253-2570822. Email: cansnashik@mvp.edu.in









Udhaji Maratha Boarding Campus, off Gangapur Road, Nashik Phone: 0253-2570822. Email: cansnashik@mvp.edu.in

#### 2) ANUJA GADRE - F.Y. B.Arch.









Udhaji Maratha Boarding Campus, off Gangapur Road, Nashik Phone: 0253-2570822. Email: cansnashik@mvp.edu.in









Udhaji Maratha Boarding Campus, off Gangapur Road, Nashik Phone: 0253-2570822. Email: cansnashik@mvp.edu.in

## 3) MRUNMAYEE MAHAJAN - F.Y. B.Arch.









Udhaji Maratha Boarding Campus, off Gangapur Road, Nashik Phone: 0253-2570822. Email: cansnashik@mvp.edu.in









Udhaji Maratha Boarding Campus, off Gangapur Road, Nashik Phone: 0253-2570822. Email:cansnashik@mvp.edu.in

Name of Program :B.Arch

Name of Course : Audit Course

Title of Assignment :SCRAP MATERIAL SCULPTURE MURAL Teaching methodology Adopted :Experiential learning

Name of the faculty: Prof. LayawantGawande

Academic Year: 2020-21

Semester: II

| Objectives                    | <ul> <li>To introduce students to making of mural masterpieces from scrap.</li> <li>To make students use various types of lines, shapes