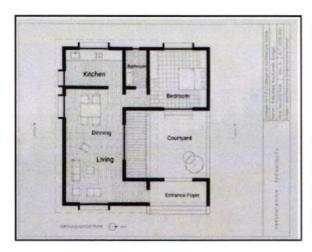

ods learnt.                                                                                                                                                                                            |

Satologas Faculty in-charge

xliketa kothavale

IQAC Co-ordinator
Maratha Vidya Prasarak Samai S
COLLEGE OF ARCHITECTURE
Nashik

Approved by (IQAC)





Udhaji Maratha Boarding Campus, off Gangapur Road, Nashik Phone: 0253-2570822. Email:cansnashik@mvp.edu.in

Assignment - Demonstration of presentation techniques in various drawing formats.

1)













Udhaji Maratha Boarding Campus, off Gangapur Road, Nashik Phone : 0253-2570822. Email :cansnashik@mvp.edu.in

2)













Udhaji Maratha Boarding Campus, off Gangapur Road, Nashik Phone: 0253-2570822. Email:cansnashik@mvp.edu.in

3)













Udhaji Maratha Boarding Campus, off Gangapur Road, Nashik Phone: 0253-2570822. Email:cansnashik@mvp.edu.in

Name of Program: B.Arch.

Name of Course: Building Services - I

Title of Assignment: Market survey for Plumbing Fixtures and Fittings

Teaching methodology Adopted: Experiential Learning Name of the faculty: Sharmishtha Surajiwale, Tejas Pawar

Geetanjali Patil, Kiran Kadam

Academic Year: 2020-21

Semester: III

| Objectives                    | To make students aware of prevalent products available in the market through virtual Market Survey, to enable them in preparation of Plumbing Layout and their design.          |
|-------------------------------|-----------------------------------------------------------------------------------------------------------------------