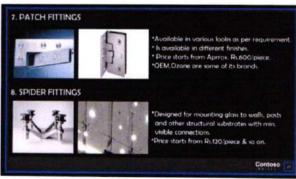

ETS listing specified materials, their market forms, market rates,                                                                                                                                                                                                                                                                                                                                                                                                                     |

Prof. Suruchi Ranadive

Faculty in-charge

Prof, Arpita Bhat

Approved by (IQAC)

IQAC Co-ordinator
Maratha Vidya Prasarak Samaj's
COLLEGE OF ARCHITECTURE
Nashik





Udhaji Maratha Boarding Campus, off Gangapur Road, Nashik Phone: 0253-2570822. Email: cansnashik@mvp.edu.in

A report on Market Survey (Online)





















Udhaji Maratha Boarding Campus, off Gangapur Road, Nashik Phone: 0253-2570822. Email: cansnashik@mvp.edu.in

A report on Market Survey (Online)









Udhaji Maratha Boarding Campus, off Gangapur Road, Nashik Phone: 0253-2570822. Email:cansnashik@mvp.edu.in

Name of Program: Bachelor of Architecture

Name of Course: Building Technology and Materials V (3201536)

Title of Assignment: Design and detailing of Partitions, Panelling & Furniture

Teaching methodology Adopted: Experiential Learing through virtual site visit

Name of the faculty: Suruchi Ranadive, Purva Shah, Gaurav Arbooj, Sagar

Sonawane,

Academic Year: 2020-21 Semester: V

| Objectives                 | To solve design problem by understanding materials and technology of assembling interior elements like partitions, su