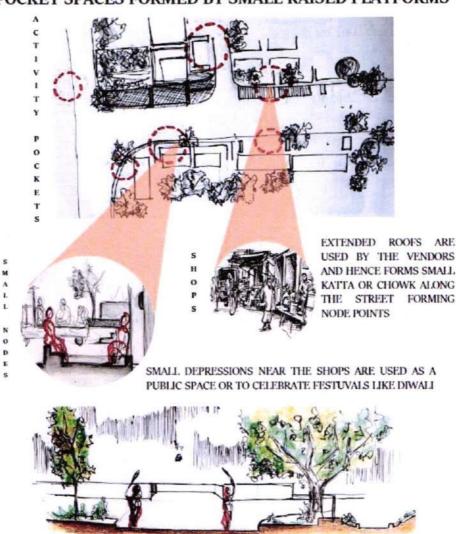

|

Prof. Purva Shah

Faculty in-charge

Prof. Arpita Bhat

Approved by (IQAC)

IQAC Co-ordinator Maratha Vidya Prasarak Samaj's COLLEGE OF ARCHITECTURE Nashik





Udhaji Maratha Boarding Campus, off Gangapur Road, Nashik Phone: 0253-2570822. Email: cansnashik@mvp.edu.in

## A report on Know your neighborhood

#### POCKET SPACES FORMED BY SMALL RAISED PLATFORMS



#### SECTION THROUGH THE STREET

THE VACANT STREETS DURING DAY TIME ARE USED BY CHILDRENS FOR PLAYING GANES AND CYCLING AS IT HASS LESSER TRAFFIC DENSITY AS COMPARED TO THE MAIN ROADS NEAR PARK





Udhaji Maratha Boarding Campus, off Gangapur Road, Nashik Phone: 0253-2570822. Email: cansnashik@mvp.edu.in

## A report on Know your neighborhood



#### MAPPING OF THE NEIGHBORHODD AND THE STREET



ACTIVITY MAPPING AT DIFFERENT TIME ALONG THE STREET





Udhaji Maratha Boarding Campus, off Gangapur Road, Nashik Phone: 0253-2570822. Email: cansnashik@mvp.edu.in

Name of Program: Bachelor of Architecture

Name of Course: Urban Studies I

**Title of Assignment:** Summary online case study of Housing project **Teaching methodology Adopted:** Experiential learning (Virtual)

Name of the faculty