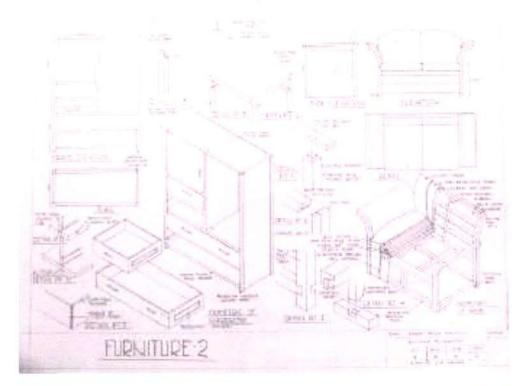

Maratha Vidya Prasarak Samaj's COLLEGE OF ARCHITECTURE Nashik

Approved by (IQAC)





Udhaji Maratha Boarding Campus, off Gangapur Road, Nashik Phone: 0253-2570822. Email:cansnashik@mvp.edu.in

# A report on Design and detailing of Partitions, Paneling & Furniture

The link https://www.youtube.com/watch?v=6kYeITXHAAo is shared with the students





Udhaji Maratha Boarding Campus, off Gangapur Road, Nashik Phone: 0253-2570822. Email:cansnashik@mvp.edu.in

The link https://www.youtube.com/watch?v=L5UcjpUmGI0 is shared with the students







Udhaji Maratha Boarding Campus, off Gangapur Road, Nashik

Phone: 0253-2570822. Email:cansnashik@mvp.edu.in









Udhaji Maratha Boarding Campus, off Gangapur Road, Nashik

Phone: 0253-2570822. Email:cansnashik@mvp.edu.in

































Udhaji Maratha Boarding Campus, off Gangapur Road, Nashik Phone: 0253-2570822. Email:cansnashik@mvp.edu.in

Name of Program

: Bachelor of architecture

Name of Course

: Landscape Architecture I (3201539)

Title of Assignment

: Herbarium

Teaching methodology Adopted: Experiential Learning

Name of the faculty

: Nandan Malani, Gaurav Arbooj, Tejas Pawar,

Ketki Pathak.

Academic Year: 2020-21

Semester: V

| Objectives                    | <ul> <li>To understand characteristics and uses of various Plant material.</li> <li>To generate data of various plants for Landscape design.</li> </ul> |  |  |  |  |
|-------------------------------|--------------------------------------------------------------------------------------------------------------------------------------------------