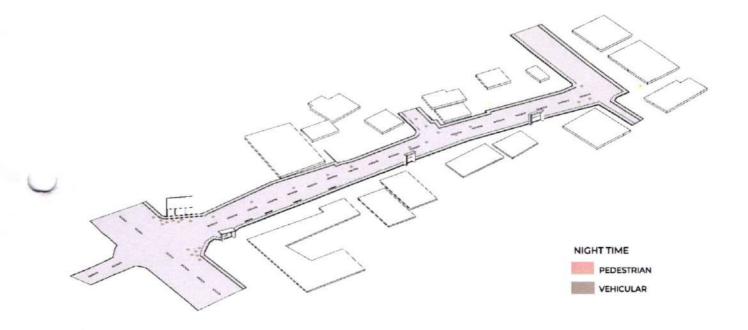

eet is currently under construction most of our obervations are in the form of graphics as ohotographs would not be explanatory.

### 3. LAND USE





The Land use is majorly divided into four parts i.e. Public Gathering spaces on the street, The residential sector(bungalows), The institutional campus around the street and Healthcare .



# 4. Services on the street:



- Existing Drainage Pattern on street
- As the street is under construction we could not mark and observe the other services.



# 5. Street Furniture:

 There is no notable street furniture on the existing street also the street is under construction

# 6. Plantation on Street:



The street has scarce vegetation on one side and dense vegetation with fully grown shady trees.

# 7. Vehicular and Pedestrian Activity:









The pedestrian anad vehcular activity on the street was mapped accordig to the previous observations(before construction) on the street and through satellite images.



# 9. Existing Parking:



The parking pattern on the treet as marked and observed on the basis of people's observations nad satellite images.



### **ISSUES ON THE STREET**

Since our street is under construction existing site photos and problems are grapcially depicted





# A. Varying road width:

Due to varying road width, there is uneven footpath for people to walk and interact which makes the street less people oriented and more vehicle oriented.





#### B. lack of buffer

No buffer space and drop off point to throat hall, from the road. (public gathering space)



#### C. Parking on the street:

Due to varying r