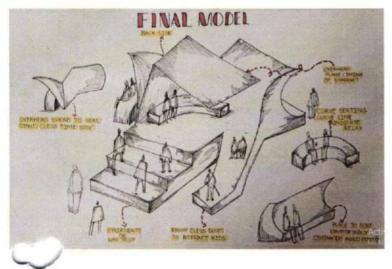

### COURSE OBJECTIVE:

To understand Architectural Design as a process generating design brief and taking design decisions based on the following aspects:

- Socio-Cultural Aspects: To introduce students to socio-cultural aspects like lifestyle, culture, traditions, and their effect on architectural design etc.
- Aesthetics: To understand the Aesthetic aspects of Design (visual and experiential) along with spatial attributes (scale and proportions, volume, texture, light and shadows, etc.) and formal characteristics. (profile, base, corner, termination).
- Anthropometry & Function: To address functional aspects of design (activity, use of space, adequacy and efficiency of space for a particular activity, essential adjacencies of spaces, ease and efficiency of circulation, light, ventilation, user-space relationship, vertical connections)
- Climate: To understand the Climatic aspects those have a bearing on architectural design and address climatic concerns like adequate light, ventilation, protection from rain, insulation, shading, heat gain, through passive strategies.
- Building Material and Construction Technology: To study relevance of various building materials to a project, to get introduced to various expressions of a building material, to introduce a student to the construction technologies relevant to the building materials chosen, to understand the scope and limitations of a building technique to achieve the desired form and space.
- Building Services: To understand the spatial and structural implications of basic services involved in building design.
- Site: To understand the site and its context, both immediate and wider, in order to
  enable students to take decisions of zoning, circulation within site, distribution of built
  and open spaces, activity relationships and adjacencies, and views.
- Universal Design: To understand the concept and principles of universal design.
- Precedent Studies: To introduce the students to learn from case, referral, live studies process of observation, analysis, documentation and deriving inferences.

### COURSE OUTLINE:

- Project 1 (Major Project): A dwelling for a single family or clusters of dwellings for multiple families with area 300 sq.m. to 500 sq.m. The project should explicitly address at least 4-5 aspects of the design decision process from those listed above. The project should be designed without the aid of mechanical means for vertical transportation.
- Project 2 (Minor Project): A time bound assignment Short term project focusing specifically on any one of the aspects mentioned in course objectives/ Hands-on Workshop / Exercise based on detailing any one of the components of Project 1 but with separate deliverables in addition to the deliverable of Project 1.

### SESSIONAL WORK:

• Project 1 (Major Project): The student must represent the identification of core design aspect, formulation of design approach and development, and the final design outcome through architectural drawings along with representative details of construction. Along with the drawings, the student must develop the design through a series of models / 3D visualizations made at various stages.

Design deliverable for Project 1:

- i. Portfolio A Architectural drawings and model at an appropriate scale
- ii. Portfolio B Process drawings / tracings (Recommended)
- iii. Study models of various stage (Recommended)
- For Project 2 (Minor Project): The deliverable in case of a time bound assignment or a design exercise should be a portfolio of drawings and / or model. In case of Workshops the deliverable should be a report to be presented on the day of viva.