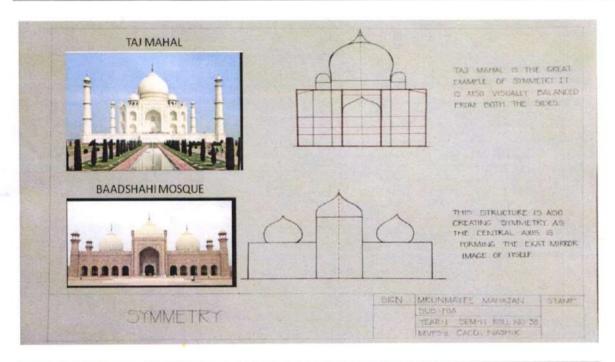

ha Boarding Campus, off Gangapur Road, Nashik Phone: 0253-2570822. Email: cansnashik@mvp.edu.in

#### 3) MRUNMAYEE MAHAJAN - F.Y. B.Arch.









Udhaji Maratha Boarding Campus, off Gangapur Road, Nashik Phone: 0253-2570822. Email: cansnashik@mvp.edu.in









Udhaji Maratha Boarding Campus, off Gangapur Road, Nashik Phone: 0253-2570822. Email: cansnashik@mvp.edu.in

#### 2) ANUJA GADRE - F.Y. B.Arch.









Udhaji Maratha Boarding Campus, off Gangapur Road, Nashik Phone: 0253-2570822. Email: cansnashik@mvp.edu.in









Udhaji Maratha Boarding Campus, off Gangapur Road, Nashik Phone: 0253-2570822. Email: cansnashik@mvp.edu.in

## 3) MRUNMAYEE MAHAJAN - F.Y. B.Arch.









Udhaji Maratha Boarding Campus, off Gangapur Road, Nashik Phone: 0253-2570822. Email: cansnashik@mvp.edu.in









Udhaji Maratha Boarding Campus, off Gangapur Road, Nashik Phone: 0253-2570822. Email:cansnashik@mvp.edu.in

Name of Program :B.Arch

Name of Course : Audit Course

Title of Assignment :SCRAP MATERIAL SCULPTURE MURAL Teaching methodology Adopted :Experiential learning

Name of the faculty: Prof. LayawantGawande

Academic Year: 2020-21

Semester: II

| Objectives                    | <ul> <li>To introduce students to making of mural masterpieces from scrap.</li> <li>To make students use various types of lines, shapes, patterns and textures to create the design</li> <li>To make students understand and utilize the elements of art to create an original artwork through experiential learning.</li> </ul> |  |
|-------------------------------|------------------------------------------------