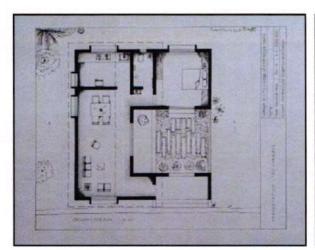

### COURSE OBJECTIVE:

To understand Architectural Design as a process generating design brief and taking design decisions based on the following aspects:

- Socio-Cultural Aspects: To introduce students to socio-cultural aspects like lifestyle, culture, traditions, and their effect on architectural design etc.
- Aesthetics: To understand the Aesthetic aspects of Design (visual and experiential) along with spatial attributes (scale and proportions, volume, texture, light and shadows, etc.) and formal characteristics. (profile, base, corner, termination).
- Anthropometry & Function: To address functional aspects of design (activity, use of space, adequacy and efficiency of space for a particular activity, essential adjacencies of spaces, ease and efficiency of circulation, light, ventilation, user-space relationship, vertical connections)
- Climate: To understand the Climatic aspects those have a bearing on architectural design and address climatic concerns like adequate light, ventilation, protection from rain, insulation, shading, heat gain, through passive strategies.
- Building Material and Construction Technology: To study relevance of various building materials to a project, to get introduced to various expressions of a building material, to introduce a student to the construction technologies relevant to the building materials chosen, to understand the scope and limitations of a building technique to achieve the desired form and space.
- Building Services: To understand the spatial and structural implications of basic services involved in building design.
- Site: To understand the site and its context, both immediate and wider, in order to
  enable students to take decisions of zoning, circulation within site, distribution of built
  and open spaces, activity relationships and adjacencies, and views.
- Universal Design: To understand the concept and principles of universal design.
- Precedent Studies: To introduce the students to learn from case, referral, live studies process of observation, analysis, documentation and deriving inferences.

### COURSE OUTLINE:

- Project 1 (Major Project): A dwelling for a single family or clusters of dwellings for multiple families with area 300 sq.m. to 500 sq.m. The project should explicitly address at least 4-5 aspects of the design decision process from those listed above. The project should be designed without the aid of mechanical means for vertical transportation.
- Project 2 (Minor Project): A time bound assignment Short term project focusing specifically on any one of the aspects mentioned in course objectives/ Hands-on Workshop / Exercise based on detailing any one of the components of Project 1 but with separate deliverables in addition to the deliverable of Project 1.

### SESSIONAL WORK:

• Project 1 (Major Project): The student must represent the identification of core design aspect, formulation of design approach and development, and the final design outcome through architectural drawings along with representative details of construction. Along with the drawings, the student must develop the design through a series of models / 3D visualizations made at various stages.

Design deliverable for Project 1:

- i. Portfolio A Architectural drawings and model at an appropriate scale
- ii. Portfolio B Process drawings / tracings (Recommended)
- iii. Study models of various stage (Recommended)
- For Project 2 (Minor Project): The deliverable in case of a time bound assignment or a design exercise should be a portfolio of drawings and / or model. In case of Workshops the deliverable should be a report to be presented on the day of viva.