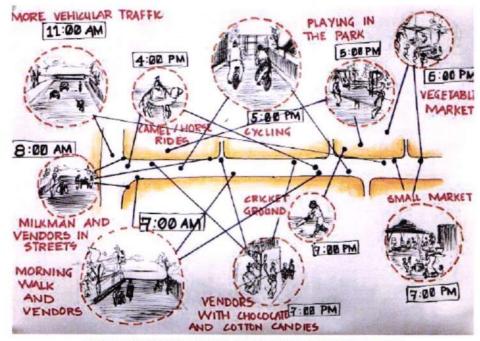

|

Prof. Purva Shah

Faculty in-charge

Prof. Arpita Bhat

Approved by (IQAC)

IQAC Co-ordinator Maratha Vidya Prasarak Samaj's COLLEGE OF ARCHITECTURE Nashik





Udhaji Maratha Boarding Campus, off Gangapur Road, Nashik Phone: 0253-2570822. Email: cansnashik@mvp.edu.in

## A report on Know your neighborhood

#### POCKET SPACES FORMED BY SMALL RAISED PLATFORMS



#### SECTION THROUGH THE STREET

THE VACANT STREETS DURING DAY TIME ARE USED BY CHILDRENS FOR PLAYING GANES AND CYCLING AS IT HASS LESSER TRAFFIC DENSITY AS COMPARED TO THE MAIN ROADS NEAR PARK





Udhaji Maratha Boarding Campus, off Gangapur Road, Nashik Phone: 0253-2570822. Email: cansnashik@mvp.edu.in

## A report on Know your neighborhood



#### MAPPING OF THE NEIGHBORHODD AND THE STREET



ACTIVITY MAPPING AT DIFFERENT TIME ALONG THE STREET





Udhaji Maratha Boarding Campus, off Gangapur Road, Nashik Phone: 0253-2570822. Email: cansnashik@mvp.edu.in

Name of Program: Bachelor of Architecture

Name of Course: Urban Studies I

**Title of Assignment:** Summary online case study of Housing project **Teaching methodology Adopted:** Experiential learning (Virtual)

Name of the faculty: Arpita Bhat, Purva Shah, Amruta Sawant, Sagar Sonawane

Academic Year: 2020-21 Semester: VII

| Objectives                    | <ul> <li>To make students understand design case studies from Urban perspective</li> <li>To co-relate learning from urban studies in Housing design</li> <li>To establish housing design guidelines based on Urban studies</li> <li>To develop decision making skills in terms