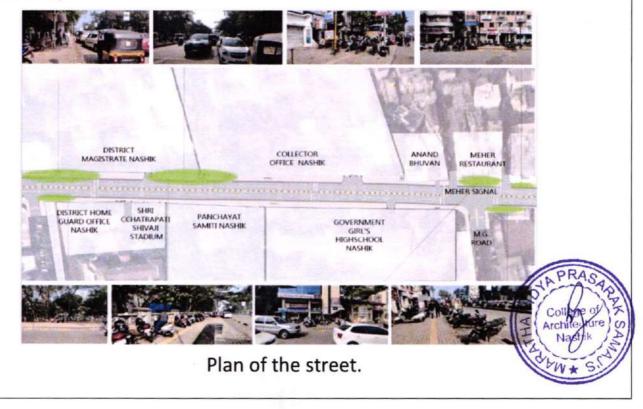

e Survey of Smart City - Street Design

SHASHWATI MISAAL DIV-B ROLL NO- 2

#### **GROUP MEMBERS-**

- SHASHWATI MISAL
- DIVYA PATIL
- NEHA SETHIA
- VAIBHAV MOHOD

- CHAITANYA BHUTADA
- VRUTIK GAIKWAD
- RASHMI AHIRE
- SURESH CHOUDHARY

#### STREET FOR PEOPLE

The assigned street is located at one of the most prime locations connecting the old Nashik city centre to the urban. The street caters to some of the most major hotspots of the old city including- Nashik High Court, Shreya Hospital, Government Girl's High School, Collectors Office Nashik, Chatrrapati Shivaji Maharaja Stadium, Panchayat Samiti Nashik, etc.

The aim of the competition is to develop a street- i.e. the pedestrian sidewalks in a people friendly space, which encourage a safer & inviting environment all throughout the day.





#### <sup>C\*r</sup>eet Analysis

- Activities are spread across the site in a random manner countering to the allotted space give to the specified activity.
- Seatings provide not adequately used.
- · No allotted space for vendors
- · Bus stops placed at very close intervals, which attracts commotion.
- · Public toilets are located far away form the junction.
- · Very poorly maintained public toilets.
- Few property lines are not in a appropriate state. Needs intensive development.
- There lacks signage for dominating the cycle tracks, public washrooms, parking, no parking zones. Speed limit.
- Inadequate street lighting.
- Bus stops placed at very close intervals, which attracts commotion.





- Allotted space for the rickshaw stand at the Meher signal junction is atrocious.
- Its a