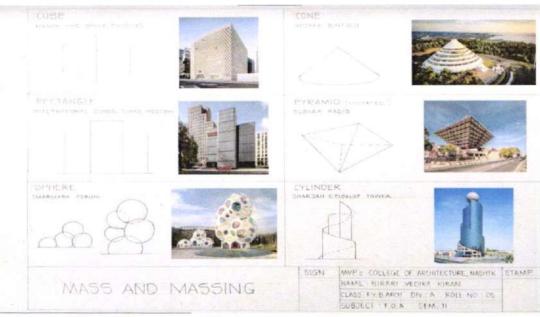

### COURSE CONTENT:

The course should cover the following aspects of basic design

- Study of visual elements of design [such as points, lines, planes, shapes, forms, space, color and texture] and Study of principles of design [such as balance, contrast, scale, proportion, pattern, rhythm and emphasis].
- Introduction to multi-sensory aspects of space.
- Techniques to improve creativity [such as brainstorming, matrix of ideas, random. combinations, use of manipulative verbs, abstraction, transformation, list of mental associations and use of the ridiculous]
- 4. Space making through basic elements of design and principles of composition.
- 5. Role of experience, memory, fantasy, reality, imagination in design.
- Sources of inspiration such as nature, history, material, climate, geometry, paradox, etc. for creativity.