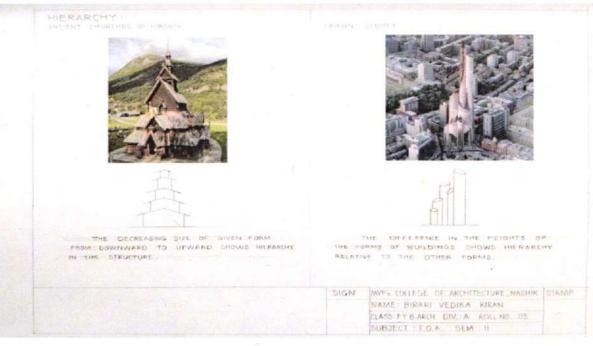

The students list as follows.

| Academic Year 2020 - 21<br>First Year B. Arch. |                                |  |
|------------------------------------------------|--------------------------------|--|
| Sr. No.                                        | Name of Students               |  |
| 1                                              | Amrutkar Amisha Ashish         |  |
| 2                                              | Anturliker Yednyeshwari Arvind |  |
| 3                                              | Bagale Omkumar Vinodkumar      |  |
| 4                                              | Bedse Chaitali Umesh           |  |
| 5                                              | Birari Vedika Kiran            |  |
| 6                                              | Boob Disha Mahesh              |  |
| 7                                              | Borste Vedanti Nitin           |  |
| 8                                              | Burange Vedant Nitin           |  |
| 9                                              | Daga Khushi Vinod              |  |
| 10                                             | Deore Manasi Vilas             |  |
| 11                                             | Deshmukh Swaraj                |  |
| 12                                             | Dhanait Manaswi Sharad         |  |
| 13                                             | Dhanke Himanshu Vilas          |  |
| 14                                             | Dhanwate Adeeti Datta          |  |
| 15                                             | Dharmadhikari Srushti Subodh   |  |
| 16                                             | Gadre Anuja Raghunath          |  |