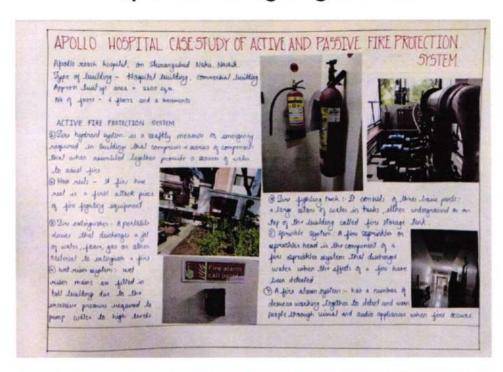

#### SMOKE DETECTORS-



IDNISATION DETECTOR - RESPOND TO THE INVISIBLE, PRODUCTS OF COMBUSTION , INCLUDING SMALL PARTICLES OF SMOKE WORK ON THE PRINCIPLE OF THAT THE CURRENT FLOWING THROUGH AN IONIZATION CHAMBER REDUCES WHEN SMOKE PARTICLES ENTER THE CHAMBER. ELECTRONIC CIRCUIT ALARM DETECTS THE CHANGE AND INITIATES THE ALARM .

OPTICAL DETECTORS . REACTS TO THE VISIBLE PRODUCTS OF COMBUSTION, OPTICAL DETECTORS NOTE THE SCATTERING OR ABSORPTION OF LIGHT DUE TO THE SMOKE PARTICLES IN LIGHT BEAM 7.5 MAXIMUM MOUNTING HEIGHTS ARE TYPICALLY M 10.5-15M. THEY ARE BEST SUITED FOR FAST BURNING.



FLOOR AREA











City Centre Mall, Nashik





Udhaji Maratha Boarding Campus, off Gangapur Road, Nashik
Phone: 0253-2570822 Email:cansnashik@mvp.edu.in

### A report on Fire Fighting Site Visit





Apollo Hospital, Nashik





Udhaji Maratha Boarding Campus, off Gangapur Road, Nashik

Phone: 0253-2570822 Email:cansnashik@mvp.edu.in





Apollo Hospital, Nashik









Apollo Hospital, Nashik





### M.V.P.S's College of Architecture, Nashik

Udhaji Maratha Boarding Campus, off Gangapur Road, Nashik Phone: 0253-2570822. Email: mvpcans\_nsk@yahoo.co.in

# 1.3.3

Percentage of students undertaking project work/field work/internship (data for latest completed academic year)

AY 2020-2021

Fourth Year B. Arch Courses-

# project work/field work/internship

| Reports of courses          |                             |
|-----------------------------|-----------------------------|
| Course Code                 | Course Title                |
| 1201554 [SV] [2015 Pattern] | Design VII