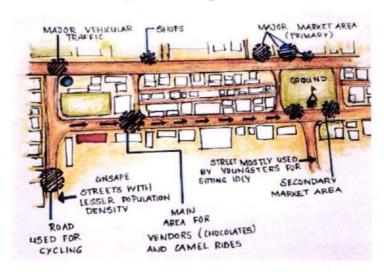

|

Prof. Purva Shah

Faculty in-charge

Prof. Arpita Bhat

Approved by (IQAC)

IQAC Co-ordinator Maratha Vidya Prasarak Samaj's COLLEGE OF ARCHITECTURE Nashik





Udhaji Maratha Boarding Campus, off Gangapur Road, Nashik Phone: 0253-2570822. Email: cansnashik@mvp.edu.in

## A report on Know your neighborhood

#### POCKET SPACES FORMED BY SMALL RAISED PLATFORMS



#### SECTION THROUGH THE STREET

THE VACANT STREETS DURING DAY TIME ARE USED BY CHILDRENS FOR PLAYING GANES AND CYCLING AS IT HASS LESSER TRAFFIC DENSITY AS COMPARED TO THE MAIN ROADS NEAR PARK





Udhaji Maratha Boarding Campus, off Gangapur Road, Nashik Phone: 0253-2570822. Email: cansnashik@mvp.edu.in

## A report on Know your neighborhood



#### MAPPING OF THE NEIGHBORHODD AND THE STREET



ACTIVITY MAPPING AT DIFFERENT TIME ALONG THE STREET





Udhaji Maratha Boarding Campus, off Gangapur Road, Nashik Phone: 0253-2570822. Email: cansnashik@mvp.edu.in

Name of Program: Bachelor of Architecture

Name of Course: Urban Studies I

**Title of Assignment:** Summary online case study of Housing project **Teaching methodology Adopted:** Experiential learning (Virtual)

Name of the faculty: Arpita Bhat, Purva Shah, Amruta Sawant, Sagar Sonawane

Academic Year: 2020-21 Semester: VII

| Objectives                    | <ul> <li>To make students understand design case studies from Urban perspective</li> <li>To co-relate learning from urban studies in Housing design</li> <li>To establish housing design guidelines based on Urban studies<