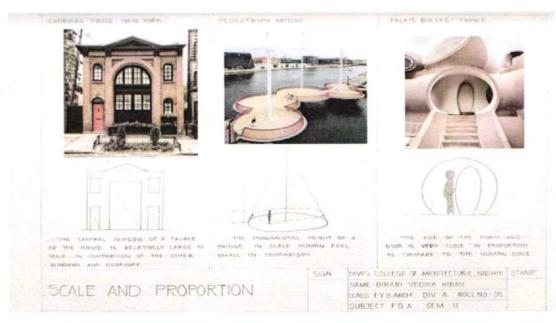

### COURSE CONTENT:

The course should cover the following aspects of basic design

- Study of visual elements of design [such as points, lines, planes, shapes, forms, space, color and texture] and Study of principles of design [such as balance, contrast, scale, proportion, pattern, rhythm and emphasis].
- Introduction to multi-sensory aspects of space.
- Techniques to improve creativity [such as brainstorming, matrix of ideas, random. combinations, use of manipulative verbs, abstraction, transformation, list of mental associations and use of the ridiculous]
- 4. Space making through basic elements of design and principles of composition.
- 5. Role of experience, memory, fantasy, reality, imagination in design.
- Sources of inspiration such as nature, history, material, climate, geometry, paradox, etc. for creativity.