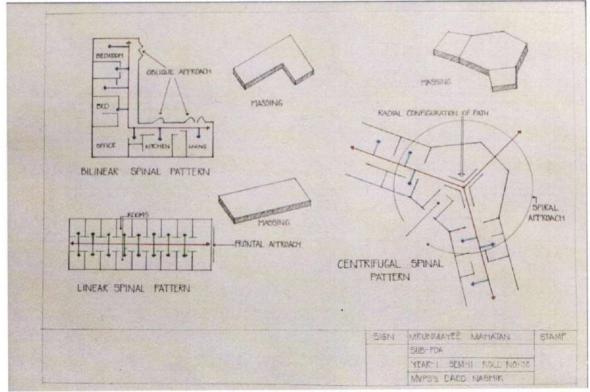

Boarding Campus, off Gangapur Road, Nashik Phone: 0253-2570822. Email: cansnashik@mvp.edu.in

#### 3) MRUNMAYEE MAHAJAN - F.Y. B.Arch.









Udhaji Maratha Boarding Campus, off Gangapur Road, Nashik Phone: 0253-2570822. Email: cansnashik@mvp.edu.in









Udhaji Maratha Boarding Campus, off Gangapur Road, Nashik Phone: 0253-2570822. Email: cansnashik@mvp.edu.in

#### 2) ANUJA GADRE - F.Y. B.Arch.









Udhaji Maratha Boarding Campus, off Gangapur Road, Nashik Phone: 0253-2570822. Email: cansnashik@mvp.edu.in









Udhaji Maratha Boarding Campus, off Gangapur Road, Nashik Phone: 0253-2570822. Email: cansnashik@mvp.edu.in

## 3) MRUNMAYEE MAHAJAN - F.Y. B.Arch.









Udhaji Maratha Boarding Campus, off Gangapur Road, Nashik Phone: 0253-2570822. Email: cansnashik@mvp.edu.in









Udhaji Maratha Boarding Campus, off Gangapur Road, Nashik Phone: 0253-2570822. Email:cansnashik@mvp.edu.in

Name of Program :B.Arch

Name of Course : Audit Course

Title of Assignment :SCRAP MATERIAL SCULPTURE MURAL Teaching methodology Adopted :Experiential learning

Name of the faculty: Prof. LayawantGawande

Academic Year: 2020-21

Semester: II

| Objectives                    | <ul> <li>To introduce students to making of mural masterpieces from scrap.</li> <li>To make students use various types of lines, shapes, patterns and textures to create the design</li> <li>To make students understand and utilize the elements of art to create an original artwork through experiential learning.</li> </ul> |  |
|-------------------------------|--------------------------------------------------