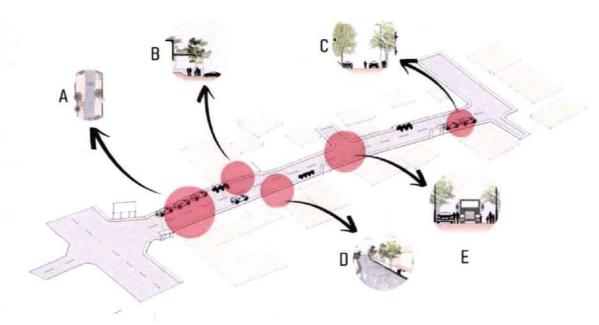

tion we could not mark and observe the other services.



# 5. Street Furniture:

 There is no notable street furniture on the existing street also the street is under construction

# 6. Plantation on Street:



The street has scarce vegetation on one side and dense vegetation with fully grown shady trees.

# 7. Vehicular and Pedestrian Activity:









The pedestrian anad vehcular activity on the street was mapped accordig to the previous observations(before construction) on the street and through satellite images.



# 9. Existing Parking:



The parking pattern on the treet as marked and observed on the basis of people's observations nad satellite images.



### **ISSUES ON THE STREET**

Since our street is under construction existing site photos and problems are grapcially depicted





# A. Varying road width:

Due to varying road width, there is uneven footpath for people to walk and interact which makes the street less people oriented and more vehicle oriented.





#### B. lack of buffer

No buffer space and drop off point to throat hall, from the road. (public gathering space)



#### C. Parking on the street:

Due to varying road widths people don't have parking spaces hence they end up parking on the streets which creates a hindrance in the



#### D. Dead edge condition:

The dead walls on the edge make the street boring and creates isolated spaces on the street.





### E. people walking on streets:

Due to unassigned foot paths people tend to walk on streets.



### F. Risk of Chain snatching -

Chain snatching due to presence of blind spots on the street.