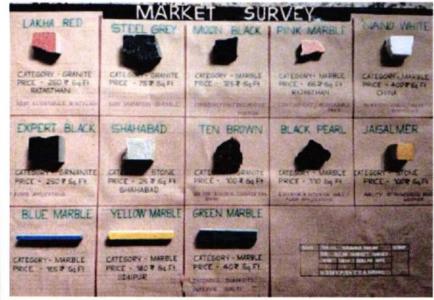

shik Phone: 0253-2570822. Email:cansnashik@mvp.edu.in

## Market Survey 2: Windows in non-timber materials

#### Aluminium wimdow

Frame Material
Aluminium
Usage/Application
Demestic/Commercial
Color
Surface Finish
Powder Coated
Appearance
Modern
Open Style
Hinged, Swing, Sliding
Design-customized
Country of OriginMade in Indias
Features Corrosion resistant finish High mechanical strength
Trial resistant finish

Modern Aluminium Alluminium Window ₹ 375 / Square Feet(s)

by: S. K. Steel Fabricators, Ludhiana





Magicwoods Finished Aluminium Sliding Window, For Home ₹ 450 / Square Feet

by: Magicwoods, Delhi



Jindal Powder Coated Aluminium Window, For Home, Size/Dimensio 1200 Mm By 1200 Mm ₹ 450 / Square Feet

by: Super Interior, Delhi

## Market Survey 3: Flooring & paving materials









Udhaji Maratha Boarding Campus, off Gangapur Road, Nashik Phone: 0253-2570822. Email:cansnashik@mvp.edu.in

Name of Program: Bachelor Of Architecture

Name of Course: Computer Aided Drawing & Graphics (Second Year)

Title of Assignment: Demonstration of presentation techniques in various drawing

formats

**Teaching methodology Adopted: Experiantial Learning** 

Name of the faculty: Umesh Hirve, Niketa Kothavale, Sheetal Chougule, Ashish

Khemnar

Academic Year: 2020-21

Semester: III

| Objectives                    | To enable the students to express their design ideas through various sketching techniques |  |
|-------------------------------|-------------------------------------------------------------------------------------------|--|
| Date /Duration of Activity    | 10/08/2020,