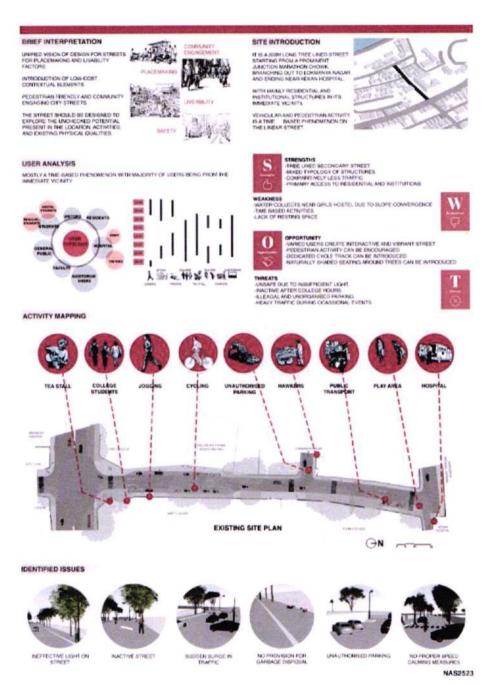

d by (IQAC)

IQAC Co-ordinator
Maratha Vidya Prasarak Samaj's
COLLEGE OF ARCHITECTURE
Nashik





Udhaji Maratha Boarding Campus, off Gangapur Road, Nashik Phone: 0253-2570822. Email:cansnashik@mvp.edu.in













Udhaji Maratha Boarding Campus, off Gangapur Road, Nashik

Phone: 0253-2570822. Email:cansnashik@mvp.edu.in







Udhaji Maratha Boarding Campus, off Gangapur Road, Nashik

Phone: 0253-2570822. Email:cansnashik@mvp.edu.in

















Udhaji Maratha Boarding Campus, off Gangapur Road, Nashik Phone: 0253-2570822. Email:cansnashik@mvp.edu.in







Udhaji Maratha Boarding Campus, off Gangapur Road, Nashik

Phone: 0253-2570822. Email:cansnashik@mvp.edu.in











Udhaji Maratha Boarding Campus, off Gangapur Road, Nashik

Phone: 0253-2570822. Email:cansnashik@mvp.edu.in







Udhaji Maratha Boarding Campus, off Gangapur Road, Nashik Phone: 0253-2570822. Email:cansnashik@mvp.edu.in

# A report on Streets for people challenge – Smart city design competition



NAS2523





Udhaji Maratha Boarding Campus, off Gangapur Road, Nashik

Phone: 0253-2570822 Email: cansnashik@mvp.edu.in

Name of Program:

B-Arch

Name of Course:

Research in Architecture – II

Title of Assignment:

Reconnaissance Survey

(Street for People : Smart City – Nashik)

Teaching methodology: Experiential Learning

(Field Survey using appropriate Research Methodology)

Name of the faculty:

Dr. Prajakta Baste, Arpita Bhat, Purva Shah,

Amruta Sawant, Sagar Sonawane

| Academic Year :                 | 2020-21 <b>Semester</b> : VIII