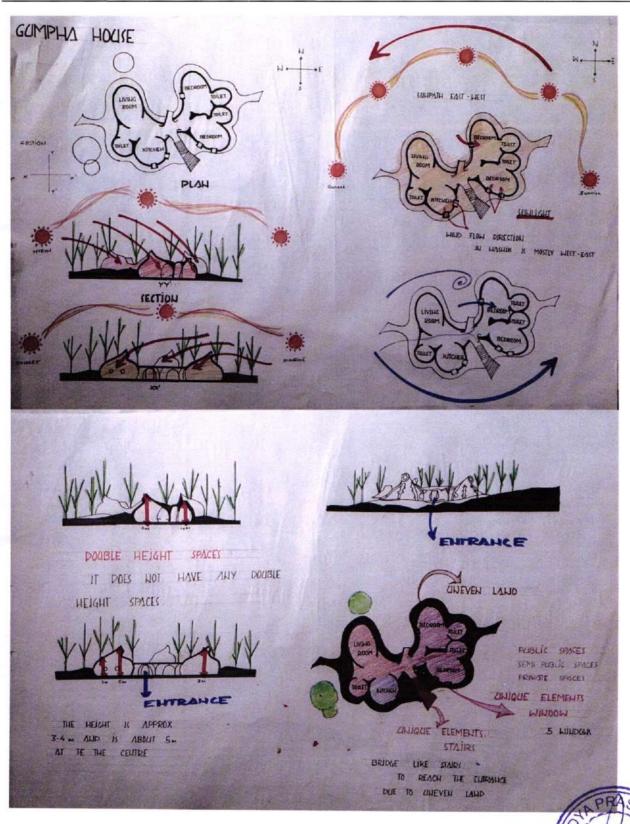

involved in building design.

**Site**: To understand the site and its context, both immediate and wider, in order to to take decisions of zoning, circulation within site, distribution of built and open spaces, activity relationships and adjacencies, and views.

## Students Outcome/Works example

Students understood planning principals and design process through analyzing drawings and photos of executed projects.

Faculty in-charge

IQAC Co-ordinator

Maratha Vidya Prasarak Samaj's

COLLEGE OF ARCHITECTURE

Approved by

(IQAC)



Udhaji Maratha Boarding Campus, off Gangapur Road, Nashik Phone: 0253-2570822. Email:cansnashik@mvp.edu.in

A report on Residence design case studies





Udhaji Maratha Boarding Campus, off Gangapur Road, Nashik Phone: 0253-2570822. Email:cansnashik@mvp.edu.in





Udhaji Maratha Boarding Campus, off Gangapur Road, Nashik Phone: 0253-2570822. Email:cansnashik@mvp.edu.in

# **GUMPHA HOUSE**











Scanned by TapScanner





Udhaji Maratha Boarding Campus, off Gangapur Road, Nashik Phone: 0253-2570822. Email:cansnashik@mvp.edu.in

NMVPS COLLEDE OF ARCHITECTURE AND CENTRE FOR DESIGN

## THE INDIAN MODERN HOUSE

JALANDHAR, PUNJAB

DOCUMENTATION ONLINE CASE STUDY (5.Y.B.ARCH)

BY OM MUNDANKAR



#### THE INDIAN MODERN HOUSE

JALANDHAR, PUNJAB, INDIA

- 1. Architects: 23DC Architects
- 2. Completion Year: 2018
- 3. Project: An Indian Modern House
- 4. Location: Jalandhar, Punjab, India
- s. Lead Architect: Ar. Shiv Dada, Ar. Mohit Chawla
- 6. Manufacturers: D'Décor, Häcker, Mitsubishi Electric, Saint-Gobain, Schüco, dormakaba
- 7. Client: Ajay Kuma