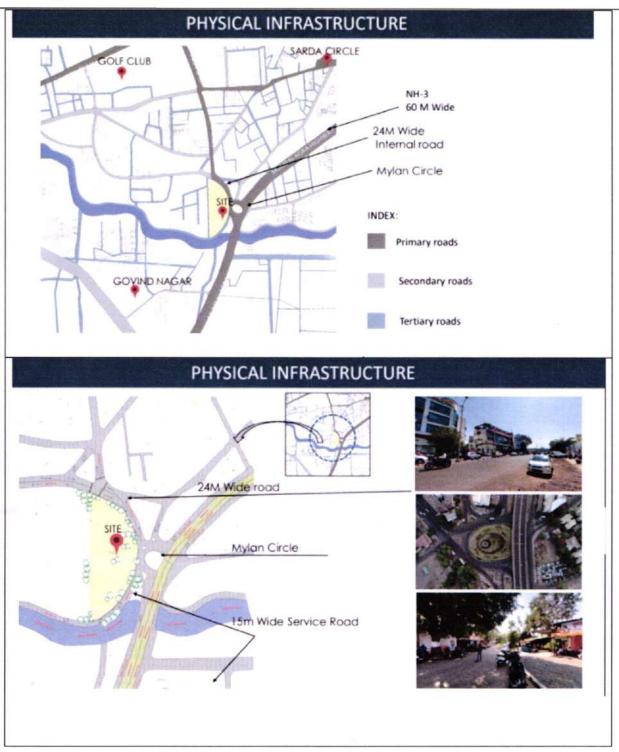

Approved by (IQAC)



Udhaji Maratha Boarding Campus, off Gangapur Road, Nashik Phone: 0253-2570822. Email:cansnashik@mvp.edu.in

# DESIGN-8\_Integrated Transport Hub- Mumbai Naka-Nashik

#### INTRODUCTION

The site is near the Mumbai Naka circle adjacent to Nandini river.

The site is located in the core of Nashik city connecting the prime areas of the city & also having connectivity with the nearby destinations.

The site is having an existing bus station with some commercial outlets on the road frontage.









# The yellow colours denotes the residential buildings. The blue colour denotes the mixed used buildings. The red colour denotes the commercial buildings. Land use





Udhaji Maratha Boarding Campus, off Gangapur Road, Nashik Phone: 0253-2570822. Email:cansnashik@mvp.edu.in







Udhaji Maratha Boarding Campus, off Gangapur Road, Nashik Phone: 0253-2570822. Email:cansnashik@mvp.edu.in





Udhaji Maratha Boarding Campus, off Gangapur Road, Nashik Phone: 0253-2570822. Email:cansnashik@mvp.edu.in

Name of Program: Bachelor of Architecture

Name of Course: Urban Studies II

Title of Assignment: Streets for People Challenge

**Teaching methodology Adopted:** Experiential, Participative and problem solving **Name of the faculty:** Arpita Bhat, Purva Shah, Amruta Sawant, Sagar Sonawane

Academic Year: 2020-21 Semester: VIII

| Objectives                    | <ul> <li>To make students aware of the current approaches towards Urban environments</li> <li>To expose students to live project under smart city mission</li> <li>To introduce students to the methodology of sta