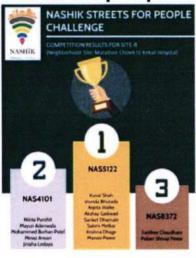

|

Prof. Purva Shah

Faculty in-charge

Prof, Arpita Bhat

Approved by (IQAC)

IQAC Co-ordinator
Maratha Vidya Prasarak Samaj's
COLLEGE OF ARCHITECTURE
Nashik





Udhaji Maratha Boarding Campus, off Gangapur Road, Nashik Phone: 0253-2570822. Email:cansnashik@mvp.edu.in













Udhaji Maratha Boarding Campus, off Gangapur Road, Nashik

Phone: 0253-2570822. Email:cansnashik@mvp.edu.in







Udhaji Maratha Boarding Campus, off Gangapur Road, Nashik

Phone: 0253-2570822. Email:cansnashik@mvp.edu.in

















Udhaji Maratha Boarding Campus, off Gangapur Road, Nashik Phone: 0253-2570822. Email:cansnashik@mvp.edu.in







Udhaji Maratha Boarding Campus, off Gangapur Road, Nashik

Phone: 0253-2570822. Email:cansnashik@mvp.edu.in











Udhaji Maratha Boarding Campus, off Gangapur Road, Nashik

Phone: 0253-2570822. Email:cansnashik@mvp.edu.in







Udhaji Maratha Boarding Campus, off Gangapur Road, Nashik Phone: 0253-2570822. Email:cansnashik@mvp.edu.in

# A report on Streets for people challenge – Smart city design competition



NAS2523





Udhaji Maratha Boarding Campus, off Gangapur Road, Nashik

Phone: 0253-2570822 Email: cansnashik@mvp.edu.in

Name of Program:

B-Arch

Name of Course:

Research in Architecture – II

Title of Assignment:

Reconnaissance Survey

(Street f