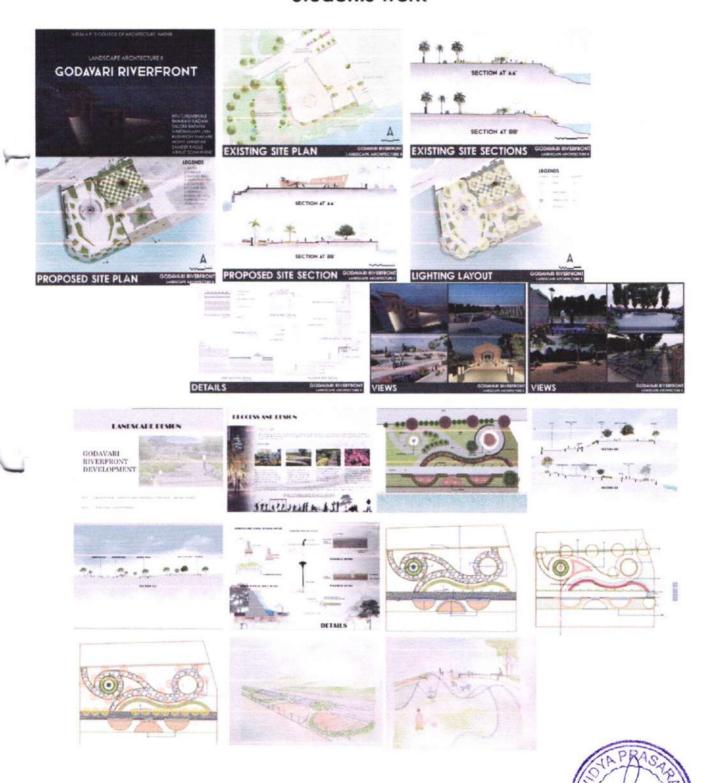

ing specification, and herbarium scheme.                                                                                                                                                                                                                              |

Doc.

Faculty in-charge

IQAC Co-ordinator
Maratha Vidya Prasarak Samaj s
COLLEGE OF ARCHITECTURE

Approved by (IQAC)





Udhaji Maratha Boarding Campus, off Gangapur Road, Nashik Phone: 0253-2570822. Email:cansnashik@mvp.edu.in

## Site Visit

















Udhaji Maratha Boarding Campus, off Gangapur Road, Nashik Phone : 0253-2570822. Email :cansnashik@mvp.edu.in

## **Studio Discussion**











Udhaji Maratha Boarding Campus, off Gangapur Road, Nashik Phone: 0253-2570822. Email::cansnashik@mvp.edu.in

## Students work





Udhaji Maratha Boarding Campus, off Gangapur Road, Nashik
Phone: 0253-2570822 Email:cansnashik@mvp.edu.in

Name of Program: Bachelor of Architecture

Name of Course: Building Services- IV 3201550 (SS) 3201551 (PP)

Title of Assignment: Fire Fighting Site Visit

Teaching methodology Adopted: Experiential Learning

Name of the faculty: Prof. Ketaki Manolkar, Prof. Vinit Bobade, Ar. Charudatta

Nerkar, Prof. Hemant Thakare, Prof. Megha Butte

Academic Year: 2020-21 Semester: VI

| Objectives                    | <ul> <li>To obtain knowledge for Fire safety measures as<br/>a part of building services in comprehensive<br/>architectural design</li> </ul> |
|-------------------------------|--------------------------------------------------------------------------------------------------------