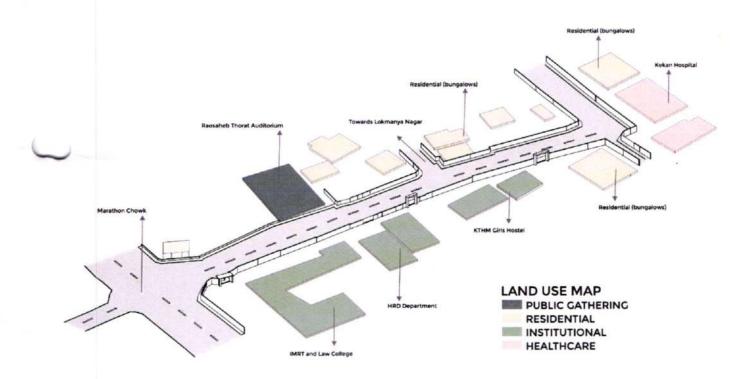

rance of the street i.e. The MVP Management College and also has a back gate of The K.T.H.M College. So, the footfall is more in these zones and comparatively less in the residential zone.

There are various potentials and threats to the street in its existing conditions. As observed, there are less numbers of light poles on the street which keeps the street dark in the evening and night time. Also, there are old trees with

bigger foliage which block the light from the poles creating blind spots on the street.

The properties around the street are either fenced or have a boundary wall with individual gates opening on the street

PS. As this street is currently under construction most of our obervations are in the form of graphics as ohotographs would not be explanatory.

### 3. LAND USE





The Land use is majorly divided into four parts i.e. Public Gathering spaces on the street, The residential sector(bungalows), The institutional campus around the street and Healthcare .



# 4. Services on the street:



- Existing Drainage Pattern on street
- As the street is under construction we could not mark and observe the other services.



# 5. Street Furniture:

 There is no notable street furniture on the existing street also the street is under construction

# 6. Plantation on Street:



The street has scarce vegetation on one side and dense vegetation with fully grown shady trees.

# 7. Vehicular and Pedestrian Activity:









The pedestrian anad vehcular activity on the street was mapped accordig to the previous observations(before construction) on the street and throu