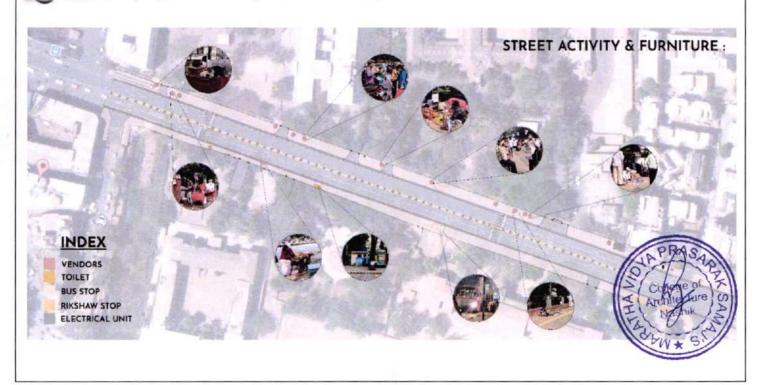

### Key Indicator - 1.3 Curriculum Enrichment

1.3.3 Percentage of students undertaking project work/field work/internship (data for latest completed academic year)

| Sr. No. | Contents (Documents)                                                                                                                                                                                                                                                                 |  |  |
|---------|--------------------------------------------------------------------------------------------------------------------------------------------------------------------------------------------------------------------------------------------------------------------------------------|--|--|
| A)      | List of Students undertaking project work/field work/internship                                                                                                                                                                                                                      |  |  |
| В)      | List of courses that includes project work/field work/internship  AY 2020-2021 (latest completed academic year)                                                                                                                                                                      |  |  |
| 1       | AY-2020-2021 Syllabus Details 2019 pattern (First Year B. Arch & Second Year B. Arch)  • Letter of implementation of syllabus (2019 Pattern)  • Course structure of syllabus (2019 Pattern)  • Course details of syllabus that includes project work/fieldwork/internship            |  |  |
| 2       | AY-2020-2021 Syllabus Details 2015 pattern (Third Year B. Arch, Fourth Year B. Arch, Fifth Year B. Arc  Letter of implementation of syllabus (2015 Pattern)  Course structure of syllabus (2015 Pattern)  Course details of syllabus that includes project work/fieldwork/internship |  |  |
| c)      | AY-2020-2021 Experience Certificate of Fifth Year B. Arch Students in Practical Trainin course (5201570)                                                                                                                                                                             |  |  |
| D)      | AY-2020-2021 List of topics of Fifth Year B. Arch Students in Architectural Design Project course (5201571)                                                                                                                                                                          |  |  |
| E)      | AY-2020-2021 Reports of the courses that include project work/ field work/ Internship                                                                                                                                                                                                |  |  |

## 1.3.3

Percentage of students undertaking project work/field work/internship (data for latest completed academic year)

AY 2020-2021

A) List of Students undertaking project work/field work/internship

Udhaji Maratha Boarding Campus, off Gangapur Road, Nashik
Phone: 0253-2570822. Email: cansnashik@mvp.edu.in