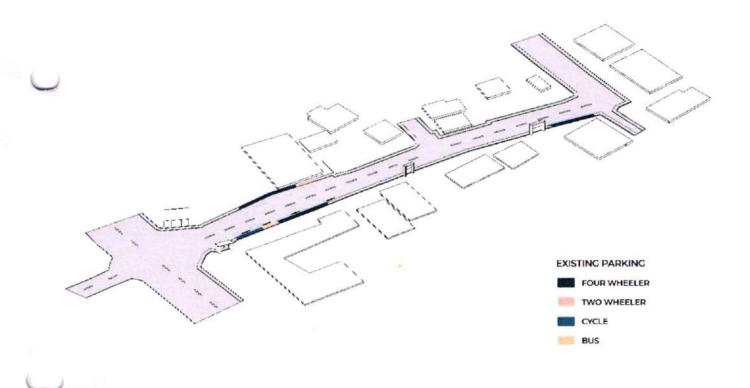

rts i.e. Public Gathering spaces on the street, The residential sector(bungalows), The institutional campus around the street and Healthcare .



# 4. Services on the street:



- Existing Drainage Pattern on street
- As the street is under construction we could not mark and observe the other services.



# 5. Street Furniture:

 There is no notable street furniture on the existing street also the street is under construction

# 6. Plantation on Street:



The street has scarce vegetation on one side and dense vegetation with fully grown shady trees.

# 7. Vehicular and Pedestrian Activity:









The pedestrian anad vehcular activity on the street was mapped accordig to the previous observations(before construction) on the street and through satellite images.



# 9. Existing Parking:



The parking pattern on the treet as marked and observed on the basis of people's observations nad satellite images.



### **ISSUES ON THE STREET**

Since our street is under construction existing site photos and problems are grapcially depicted





# A. Varying road width:

Due to varying road width, there is uneven footpath for people to walk and interact which makes the street less people oriented and more vehicle oriented.





#### B. lack of buffer

No buffer space and drop off point to throat hall, from the road. (public gathering space)



#### C. Parking on the street:

Due to varying road widths people don't have parking spaces hence they end up parking on the streets which creates a hindrance in the



#### D. Dead edge condition:

The dead walls on the edge make the street b