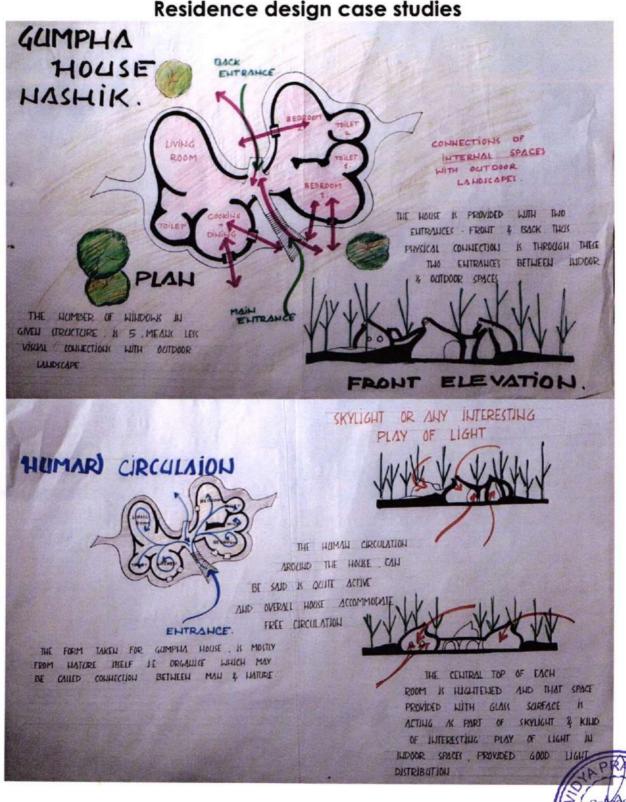

form and space.

**Building Services:** To understand the spatial and structural implications of basic services involved in building design.

**Site**: To understand the site and its context, both immediate and wider, in order to to take decisions of zoning, circulation within site, distribution of built and open spaces, activity relationships and adjacencies, and views.

## Students Outcome/Works example

Students understood planning principals and design process through analyzing drawings and photos of executed projects.

Faculty in-charge

IQAC Co-ordinator

Maratha Vidya Prasarak Samaj's

COLLEGE OF ARCHITECTURE

Approved by

(IQAC)



Udhaji Maratha Boarding Campus, off Gangapur Road, Nashik Phone: 0253-2570822. Email:cansnashik@mvp.edu.in

A report on Residence design case studies





Udhaji Maratha Boarding Campus, off Gangapur Road, Nashik Phone: 0253-2570822. Email:cansnashik@mvp.edu.in





Udhaji Maratha Boarding Campus, off Gangapur Road, Nashik Phone: 0253-2570822. Email:cansnashik@mvp.edu.in

# **GUMPHA HOUSE**











Scanned by TapScanner





Udhaji Maratha Boarding Campus, off Gangapur Road, Nashik Phone: 0253-2570822. Email:cansnashik@mvp.edu.in

NMVPS COLLEDE OF ARCHITECTURE AND CENTRE FOR DESIGN

## THE INDIAN MODERN HOUSE

JALANDHAR, PUNJAB

DOCUMENTATION ONLINE CASE STUDY (5.Y.B.ARCH)

BY OM MUNDANKAR



#### THE INDIAN MODERN HOUSE

JALANDHAR, PUNJAB, INDIA

- 1. Architects: 23DC Architects
- 2. Completion Year: 2018
- 3. Project: An Indian Modern House
- 4. Location: Jalandhar, Punjab, India
- s. Lead Architect: Ar. Shiv Dada, Ar. Mohit Chawla