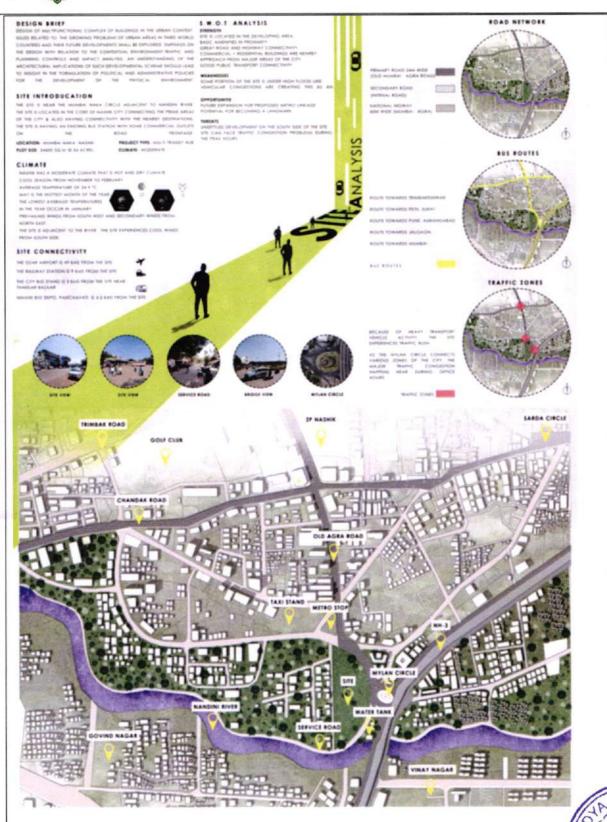

shik@mvp.edu.in

# DESIGN-8\_Integrated Transport Hub- Mumbai Naka-Nashik

#### INTRODUCTION

The site is near the Mumbai Naka circle adjacent to Nandini river.

The site is located in the core of Nashik city connecting the prime areas of the city & also having connectivity with the nearby destinations.

The site is having an existing bus station with some commercial outlets on the road frontage.









# The yellow colours denotes the residential buildings. The blue colour denotes the mixed used buildings. The red colour denotes the commercial buildings. Land use





Udhaji Maratha Boarding Campus, off Gangapur Road, Nashik Phone: 0253-2570822. Email:cansnashik@mvp.edu.in







Udhaji Maratha Boarding Campus, off Gangapur Road, Nashik Phone: 0253-2570822. Email:cansnashik@mvp.edu.in





Udhaji Maratha Boarding Campus, off Gangapur Road, Nashik Phone: 0253-2570822. Email:cansnashik@mvp.edu.in

Name of Program: Bachelor of Architecture

Name of Course: Urban Studies II

Title of Assignment: Streets for People Challenge

**Teaching methodology Adopted:** Experiential, Participative and problem solving **Name of the faculty:** Arpita Bhat, Purva Shah, Amruta Sawant, Sagar Sonawane

Academic Year: 2020-21 Semester: VIII

| Objectives                    | <ul> <li>To make students aware of the current approaches towards Urban environments</li> <li>To expose students to live project under smart city mission</li> <li>To introduce students to the methodology of stakeholder participation to develop designs</li> <li>To analyze and experience the urban issues and then device rele