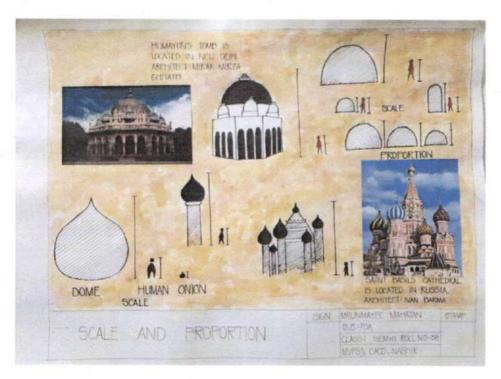

NAME - ANUA R GABRE CLASS FI DIV A ROLLING 15 SUBJECT FOA SEM - II STRUCTURAL SYSTEMS



# MODEL







Udhaji Maratha Boarding Campus, off Gangapur Road, Nashik Phone: 0253-2570822. Email: cansnashik@mvp.edu.in

#### 3) MRUNMAYEE MAHAJAN - F.Y. B.Arch.









Udhaji Maratha Boarding Campus, off Gangapur Road, Nashik Phone: 0253-2570822. Email: cansnashik@mvp.edu.in









Udhaji Maratha Boarding Campus, off Gangapur Road, Nashik Phone: 0253-2570822. Email: cansnashik@mvp.edu.in

#### 2) ANUJA GADRE - F.Y. B.Arch.









Udhaji Maratha Boarding Campus, off Gangapur Road, Nashik Phone: 0253-2570822. Email: cansnashik@mvp.edu.in









Udhaji Maratha Boarding Campus, off Gangapur Road, Nashik Phone: 0253-2570822. Email: cansnashik@mvp.edu.in

## 3) MRUNMAYEE MAHAJAN - F.Y. B.Arch.









Udhaji Maratha Boarding Campus, off Gangapur Road, Nashik Phone: 0253-2570822. Email: cansnashik@mvp.edu.in









Udhaji Maratha Boarding Campus, off Gangapur Road, Nashik Phone: 0253-2570822. Email:cansnashik@mvp.edu.in

Name of Program :B.Arch

Name of Course : Audit Course

Title of Assignment :SCRAP MATERIAL SCULPTURE MURAL Teaching methodology Adopted :Experiential learning

Name of the faculty: Prof. LayawantGawande

Academic Year: 2020-21

Semester: II

| Objectives                    | <ul> <li>To introduce students to making of mural masterpieces from scrap.</li> <li>To make students use various types of lines, shapes, patterns and textures to create the design</li> <li>To make students understand and utilize the elements of art to create an original artwork through exp