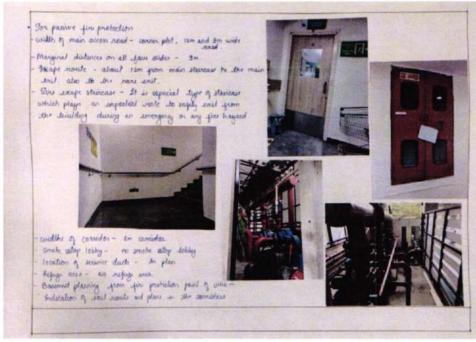

#### SMOKE DETECTORS-



IDNISATION DETECTOR - RESPOND TO THE INVISIBLE, PRODUCTS OF COMBUSTION , INCLUDING SMALL PARTICLES OF SMOKE WORK ON THE PRINCIPLE OF THAT THE CURRENT FLOWING THROUGH AN IONIZATION CHAMBER REDUCES WHEN SMOKE PARTICLES ENTER THE CHAMBER. ELECTRONIC CIRCUIT ALARM DETECTS THE CHANGE AND INITIATES THE ALARM .

OPTICAL DETECTORS . REACTS TO THE VISIBLE PRODUCTS OF COMBUSTION, OPTICAL DETECTORS NOTE THE SCATTERING OR ABSORPTION OF LIGHT DUE TO THE SMOKE PARTICLES IN LIGHT BEAM 7.5 MAXIMUM MOUNTING HEIGHTS ARE TYPICALLY M 10.5-15M. THEY ARE BEST SUITED FOR FAST BURNING.



FLOOR AREA











City Centre Mall, Nashik





Udhaji Maratha Boarding Campus, off Gangapur Road, Nashik
Phone: 0253-2570822 Email:cansnashik@mvp.edu.in

### A report on Fire Fighting Site Visit





Apollo Hospital, Nashik





Udhaji Maratha Boarding Campus, off Gangapur Road, Nashik

Phone: 0253-2570822 Email:cansnashik@mvp.edu.in





Apollo Hospital, Nashik









Apollo Hospital, Nashik





### M.V.P.S's College of Architecture, Nashik

Udhaji Maratha Boarding Campus, off Gangapur Road, Nashik Phone: 0253-2570822. Email: mvpcans\_nsk@yahoo.co.in

# 1.3.3

Percentage of students undertaking project work/field work/internship (data for latest completed academic year)

AY 2020-2021

Fourth Year B. Arch Courses-

# project work/field work/internship

| Reports of courses          |                             |
|-----------------------------|-----------------------------|
| Course Code                 | Course Title                |
| 1201554 [SV] [2015 Pattern] | Design VII