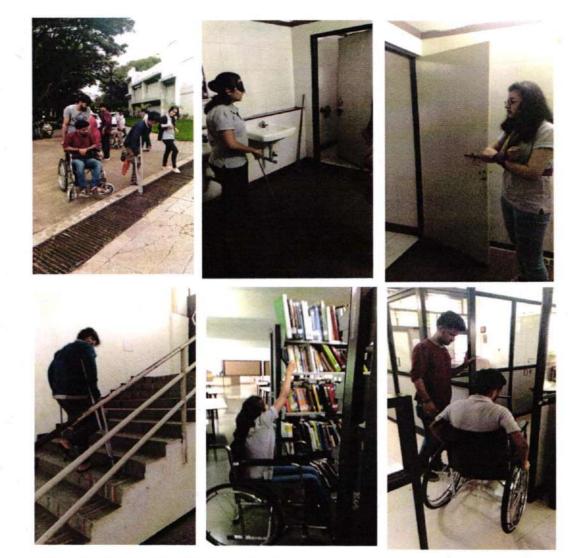

----------------------------------------------------------------------------------------------------------------------------------------------------------------------------------------------------|--|--|
| Remarks | One additional expert interaction slot with students,<br>especially towards finalising the solutions, would have<br>value added the solutions.                                                                     |  |  |

Program in-charge

Committee Chairperson

Approved by IQAC Co-ordinator Maratha Vidya Prasarak Samaj's COLLEGE OF ARCHITECTURE Nashik





Udhaji Maratha Boarding Campus, off Gangapur Road, Nashik Phone : 0253-2570822. Email : cansnashik@mvp.edu.in

# A report on Certificate course - Universal design workshop





Opening session and presentations by the guest



Experiential activities by the students



Page 4 of 4



Udhaji Maratha Boarding Campus, off Gangapur Road, Nashik Phone : 0253-2570822. Email : cansnashik@mvp.edu.in

# NOTICE

### DATE: 01/08/2018

This is to inform fourth year B.Arch students that Certificate course on Universal Design is going to be conducted from 9<sup>th</sup> Aug 2018 as follows:

Expert sessions : 09/08/2018, 10/08/2018, (8:00 am to 5:00 pm per day)

### Monitored sessions by core faculty :

11/08/18 - 9.00 am to 12.00 pm and 1.00 p.m. to 2.30 p.m. (Institute philosophy lectures) 8 no. of Mondays.

The expert sessions will be conducted by Ar. Parul Kumtha. Ar. Parul Kumtha is Universal Design Architect from 'Nature-Nurture Architects', Mumbai. Monitored sessions will be conducted by Prof. Ketaki Joshi and Prof.