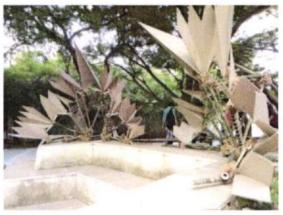

Udhaji Maratha Boarding Campus, off Gangapur Road, Nashik

Phone : 0253-2570822. Email : cansnashik@mvp.edu.in

| Brief about the Program<br>(Activity/Event) | Certificate course on Parametric explorations with bamboo<br>was conducted in consolidated manner for consecutive 4<br>days.<br>The course kick-started with a presentation by Akshay and<br>his team showing various types of bamboos, the treatment<br>given to them to increase their life and various projects<br>carried out by them.<br>During first two days they designed a parametric façade for<br>the college building along with a hyperbolic pavilion. The<br>parametric façade consisted of 36 modules made from<br>bamboo frames. The frames were joined together by strips<br>of sliced bamboo of various lengths that gave it a dynamic<br>and parametric form.<br>During next two days, the students used the techniques<br>learnt for a small 4' x 4' module on a larger scale to make<br>a hyperbolic pavilion of 20' X 20'. The pavilion consisted of<br>8 triangular frames which were joined together by nut-bolt<br>system and supported by bamboo props initially. As the<br>strips of sliced bamboo were fitted, the props could be<br>removed. |
|---------------------------------------------|---------------------------------------------------------------------------------------------------------------------------------------------------------------------------------------------------------------------------------------------------------------------------------------------------------------------------------------------------------------------------------------------------------------------------------------------------------------------------------------------------------------------------------------------------------------------------------------------------------------------------------------------------------------------------------------------------------------------------------------------------------------------------------------------------------------------------------------------------------------------------------------------------------------------------------------------------------------------------------------------------------------------------------------------------------------------------|
| Outcome                                     | Students were introduced to bamboo as construction<br>material and various possibilities and potential of Bamboo<br>as a modern material. Parametric façade making with<br>bamboo reflected modern architectural innovation<br>possible with Bamboo which is generally looked upon as a<br>vernacular material. During the process, students got hands<br>on experience of working with bamboo and various<br>cutting, joinery techniques used while working.                                                                                                                                                                                                                                                                                                                                                                                                                                                                                                                                                                                                             |
| Remarks                                     | Satisfactory                                                                                                                                                                                                                                                                                                                                                                                                                                                                                                                                                                                                                                                                                                                                                                                                                                                                                                                                                                                                                                                              |

A report on Certificate course – Parametric Explorations with bamboo

Students exploring bamboo joineries

Parametric prototypes and hyperbolic dome

Page 3 of 3

Udhaji Maratha Boarding Campus, off Gangapur Road, Nashik Phone : 0253-2570822. Email : cansnashik@mvp.edu.in