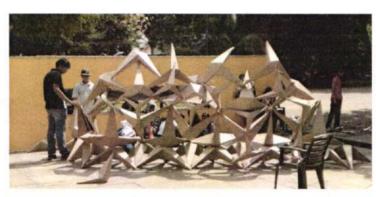

Udhaji Maratha Boarding Campus, off Gangapur Road, Nashik

Phone : 0253-2570822. Email : cansnashik@mvp.edu.in

| Brief about the Program<br>(Activity/Event) | Certificate course on Parametric explorations with bamboo<br>was conducted in consolidated manner for consecutive 4<br>days.<br>The course kick-started with a presentation by Akshay and<br>his team showing various types of bamboos, the treatment<br>given to them to increase their life and various projects<br>carried out by them.<br>During first two days they designed a parametric façade for<br>the college building along with a hyperbolic pavilion. The<br>parametric façade consisted of 36 modules made from<br>bamboo frames. The frames were joined together by strips<br>of sliced bamboo of various lengths that gave it a dynamic<br>and parametric form.<br>During next two days, the students used the techniques<br>learnt for a small 4' x 4' module on a larger scale to make<br>a hyperbolic pavilion of 20' X 20'. The pavilion consisted of<br>8 triangular frames which were joined together by nut-bolt<br>system and supported by bamboo props initially. As the<br>strips of sliced bamboo were fitted, the props could be<br>removed. |
|---------------------------------------------|---------------------------------------------------------------------------------------------------------------------------------------------------------------------------------------------------------------------------------------------------------------------------------------------------------------------------------------------------------------------------------------------------------------------------------------------------------------------------------------------------------------------------------------------------------------------------------------------------------------------------------------------------------------------------------------------------------------------------------------------------------------------------------------------------------------------------------------------------------------------------------------------------------------------------------------------------------------------------------------------------------------------------------------------------------------------------|
| Outcome                                     | Students were introduced to bamboo as construction<br>material and various possibilities and potential of Bamboo<br>as a modern material. Parametric façade making with<br>bamboo reflected modern architectural innovation<br>possible with Bamboo which is generally looked upon as a<br>vernacular material. During the process, students got hands<br>on experience of working with bamboo and various<br>cutting, joinery techniques used while working.                                                                                                                                                                                                                                                                                                                                                                                                                                                                                                                                                                                                             |
| Remarks                                     | Satisfactory                                                                                                                                                                                                                                                                                                                                                                                                                                                                                                                                                                                                                                                                                                                                                                                                                                                                                                                                                                                                                                                              |

A report on Certificate course – Parametric Explorations with bamboo

Students exploring bamboo joineries

Parametric prototypes and hyperbolic dome

Page 3 of 3

Udhaji Maratha Boarding Campus, off Gangapur Road, Nashik Phone : 0253-2570822. Email : cansnashik@mvp.edu.in