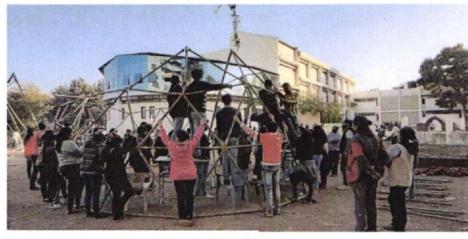

#### INTRODUCTION -

The geodesic dome of bamboo to be erected with the help of experts in the field. Students are expected to get hands on experience of the tools involved in making joinery along with creating the spatial structure of around 7 m dia. Teams of students are supposed to come up with their own design ideas at the conclusion of the workshop, the models of which shall be displayed at annual exhibition to be held on 2<sup>nd</sup>, 3<sup>rd</sup> & 4<sup>th</sup> January 2019.

# A report on Certificate course – Bamboo Geodesic Dome

Students exploring bamboo joineries

Dome erecting process

Page 3 of 3

Completed Geodesic dome

Udhaji Maratha Boarding Campus, off Gangapur Road, Nashik Phone : 0253-2570822. Email : cansnashik@mvp.edu.in