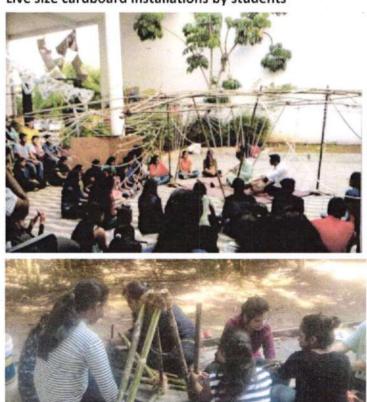

#### INTRODUCTION -

The geodesic dome of bamboo to be erected with the help of experts in the field. Students are expected to get hands on experience of the tools involved in making joinery along with creating the spatial structure of around 7 m dia. Teams of students are supposed to come up with their own design ideas at the conclusion of the workshop, the models of which shall be displayed at annual exhibition to be held on 2<sup>nd</sup>, 3<sup>rd</sup> & 4<sup>th</sup> January 2019.

Udhaji Maratha Boarding Campus, off Gangapur Road, Nashik Phone : 0253-2570822. Email : cansnashik@mvp.edu.in

| Brief about the Program<br>(Activity/Event) | Certificate course on Bamboo – Geodesic dome was<br>conducted in consolidated manner for consecutive<br>4 days.<br>The course began with Ar. Jayesh imparting basic<br>knowledge about the properties and potential of the<br>material. During two days students were also trained<br>to treat bamboo for construction purpose and utilise<br>the same for different joineries. The outcome was a<br>Geodesic Dome. The modules required for the dome<br>were to be made using bamboo sections joined by<br>steel plates. The various tasks of cutting the bamboo<br>to appropriate lengths with precision, cutting steel<br>plates, drilling holes in the plates and nut bolting<br>them together was allocated to different groups of<br>students. Finally after the preparation was done, the<br>assembly of the geodesic dome was completed. |
|---------------------------------------------|--------------------------------------------------------------------------------------------------------------------------------------------------------------------------------------------------------------------------------------------------------------------------------------------------------------------------------------------------------------------------------------------------------------------------------------------------------------------------------------------------------------------------------------------------------------------------------------------------------------------------------------------------------------------------------------------------------------------------------------------------------------------------------------------------------------------------------------------------|
| Outcome                                     | The process of part to whole was a valuable learning<br>for the students and in coherence with the institute<br>philosophy 'Learning by doing' and Co-existence<br>with Nature'. All of them were inspired by the<br>innumerable possibilities that this wonder grass had to<br>offer, that too with the minimum environmental<br>impact.                                                                                                                                                                                                                                                                                                                                                                                                                                                                                                        |
| Remarks                                     | Satisfactory                                                                                                                                                                                                                                                                                                                                                                                                                                                                                                                                                                                                                                                                                                                                                                                                                                     |

# A report on Certificate course – Bamboo Geodesic Dome

Students exploring bamboo joineries

Dome erecting process

Page 3 of 3

Completed Geodesic dome

Udhaji Maratha Boarding Campus, off Gangapur Road, Nashik Phone : 0253-2570822. Email : cansnashik@mvp.edu.in