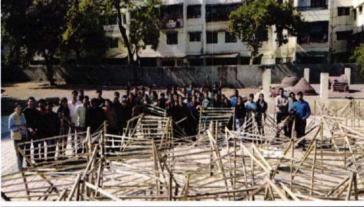

# A report on Certificate course – Bamboo Geodesic Dome

Students exploring bamboo joineries

Dome erecting process

Page 3 of 3

Completed Geodesic dome

Udhaji Maratha Boarding Campus, off Gangapur Road, Nashik Phone : 0253-2570822. Email : cansnashik@mvp.edu.in