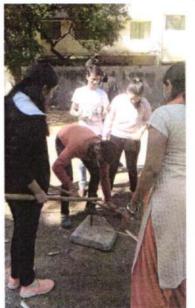

# A report on Certificate course – Bamboo Geodesic Dome

Students exploring bamboo joineries

Dome erecting process

Page 3 of 3

Completed Geodesic dome

Udhaji Maratha Boarding Campus, off Gangapur Road, Nashik Phone : 0253-2570822. Email : cansnashik@mvp.edu.in

A report on Certificate course – Parametric Explorations with bamboo

Students exploring bamboo joineries

Parametric prototypes and hyperbolic dome

Page 3 of 3

Udhaji Maratha Boarding Campus, off Gangapur Road, Nashik Phone : 0253-2570822. Email : cansnashik@mvp.edu.in