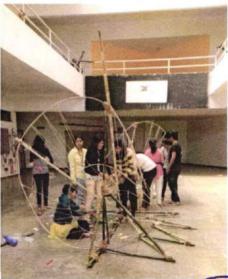

and pavilion design with bamboo

- Day 1 Understanding various types of bamboos, the treatment given to them to increase their life and project illustrations
- Day 2 Designing a parametric façade for the college building along with a hyperbolic pavilion.

Day 3 Designing a parametric façade for the college building along with a hyperbolic pavilion.

Completion of work by students

Day 4

Udhaji Maratha Boarding Campus, off Gangapur Road, Nashik

Phone : 0253-2570822. Email : cansnashik@mvp.edu.in

| Brief about the Program<br>(Activity/Event) | Certificate course on Parametric explorations with bamboo<br>was conducted in consolidated manner for consecutive 4<br>days.<br>The course kick-started with a presentation by Akshay and<br>his team showing various types of bamboos, the treatment<br>given to them to increase their life and various projects<br>carried out by them.<br>During first two days they designed a parametric façade for<br>the college building along with a hyperbolic pavilion. The<br>parametric façade consisted of 36 modules made from<br>bamboo frames. The frames were joined together by strips<br>of sliced bamboo of various lengths that gave it a dynamic<br>and parametric form.<br>During next two days, the students used the techniques<br>learnt for a small 4' x 4' module on a larger scale to make<br>a hyperbolic pavilion of 20' X 20'. The pavilion consisted of<br>8 triangular frames which were joined together by nut-bolt<br>system and supported by bamboo props initially. As the<br>strips of sliced bamboo were fitted, the props could be<br>removed. |
|---------------------------------------------|---------------------------------------------------------------------------------------------------------------------------------------------------------------------------------------------------------------------------------------------------------------------------------------------------------------------------------------------------------------------------------------------------------------------------------------------------------------------------------------------------------------------------------------------------------------------------------------------------------------------------------------------------------------------------------------------------------------------------------------------------------------------------------------------------------------------------------------------------------------------------------------------------------------------------------------------------------------------------------------------------------------------------------------------------------------------------|
| Outcome                                     | Students were introduced to bamboo as construction<br>material and various possibilities and potential of Bamboo<br>as a modern material. Parametric façade making with<br>bamboo reflected modern architectural innovation<br>possible with Bamboo which is generally looked upon as a<br>vernacular material. During the process, students got hands<br>on experience of working with bamboo and various<br>cutting, joinery techniques used while working.                                                                                                                                                                                                                                                                                                                                                                                                                                                                                                                                                                                                             |
| Remarks                                     | Satisfactory                                                                                                                                                                                                                                                                                                                                                                                                                                                                                                                                                                                                                                                                                                                                                                                                                                                                                                                                                                                                                                                              |